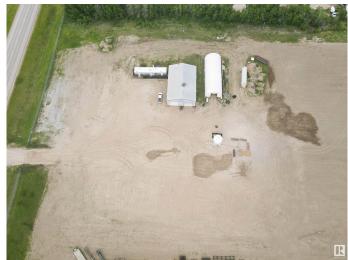

### \$699,000

0 Bedroom, 0.00 Bathroom, Industrial on 0.00 Acres

None, Rural Bonnyville M.D., AB

It's the perfect time to invest in your own commercial shop! Located just north of the Bonnyville Airport on Highway 41, this impressive 3,950 sq. ft. shop sits on 9.62 acres and offers exceptional flexibility. Bay #1 features an 18'x16' powered overhead door and is 55' deep. Bay #2 runs 75' deep and includes a 14'x16' powered overhead door with a exhaust hood. The center dividing wall is removable to create one large open space, and both bays are heated with radiant tube heaters for maximum efficiency. The building is constructed on a concrete foundation with a wood frame. At the back of the second bay, you'II find a main-floor office, reception area, bathroom, and storage room. The upper mezzanine includes additional open office space, a kitchenette, and more storage. This property is fully serviced with power, natural gas, a drilled well, and two 3,000-gallon holding tanks for sewage and shop sump systems. Don't miss out on this rare opportunity to own a highly functional and well-equipped shop space.