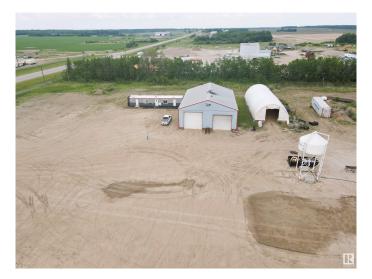

### \$699,000

0 Bedroom, 0.00 Bathroom, Industrial on 0.00 Acres

None, Rural Bonnyville M.D., AB

It's the perfect time to invest in your own commercial shop! Located just north of the Bonnyville Airport on Highway 41, this impressive 3,950 sq. ft. shop sits on 9.62 acres and offers exceptional flexibility. Bay #1 features an 18'x16' powered overhead door and is 55' deep. Bay #2 runs 75' deep and includes a 14'x16' powered overhead door with a exhaust hood. The center dividing wall is removable to create one large open space, and both bays are heated with radiant tube heaters for maximum efficiency. The building is constructed on a concrete foundation with a wood frame. At the back of the second bay, you'II find a main-floor office, reception area, bathroom, and storage room. The upper mezzanine includes additional open office space, a kitchenette, and more storage. This property is fully serviced with power, natural gas, a drilled well, and two 3,000-gallon holding tanks for sewage and shop sump systems. Don't miss out on this rare opportunity to own a highly functional and well-equipped shop space.