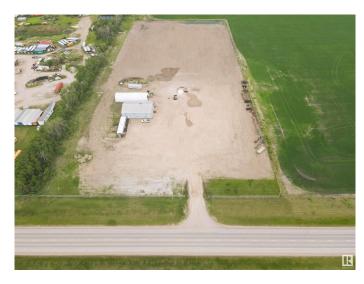

### \$699,000

0 Bedroom, 0.00 Bathroom, Industrial on 0.00 Acres

None, Rural Bonnyville M.D., AB

It's the perfect time to invest in your own commercial shop! Located just north of the Bonnyville Airport on Highway 41, this impressive 3,950 sq. ft. shop sits on 9.62 acres and offers exceptional flexibility. Bay #1 features an 18'x16' powered overhead door and is 55' deep. Bay #2 runs 75' deep and includes a 14'x16' powered overhead door with a exhaust hood. The center dividing wall is removable to create one large open space, and both bays are heated with radiant tube heaters for maximum efficiency. The building is constructed on a concrete foundation with a wood frame. At the back of the second bay, you'II find a main-floor office, reception area, bathroom, and storage room. The upper mezzanine includes additional open office space, a kitchenette, and more storage. This property is fully serviced with power, natural gas, a drilled well, and two 3,000-gallon holding tanks for sewage and shop sump systems. Don't miss out on this rare opportunity to own a highly functional and well-equipped shop space.