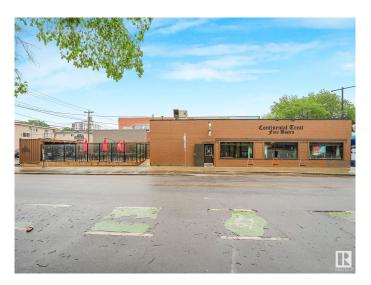

### \$550,000

0 Bedroom, 0.00 Bathroom, Business on 0.00 Acres

Strathcona, Edmonton, AB

Established in 1982, Continental Treat Fine Bistro is Edmonton's premier 100% gluten-free European restaurant, proudly operated by three generations of family. Located on Whyte Ave and Jasper Ave, the bistro offers a romantic, turn-of-the-century ambiance with live jazz and an elegant yet cozy atmosphere. The menu features authentic Central and Eastern European cuisineâ€"schnitzel, pierogies, goulash, dill pickle soupâ€"all gluten-free and expertly prepared by an Executive Chef. With an extensive selection of specialty beers, fine wines, and house-baked goods, the restaurant enjoys high ratings and a loyal customer base. A rare opportunity to own a beloved and profitable culinary institution.