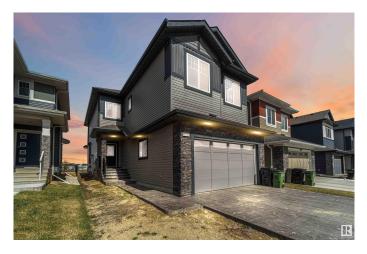

## \$685,000

4 Bedroom, 2.50 Bathroom, 2,312 sqft Single Family on 0.00 Acres

Trumpeter Area, Edmonton, AB

Green space lovers and those seeking tranquility, look no further! This exceptional 4-bedroom property features over 2300 sq ft of living space and a massive lot exceeding 368,000 sq meters directly backing onto lush green space. Inside, the desirable open-to-below design and large windows create a bright and modern feel, enhanced by newer appliances. Situated on a quiet street with the convenience of nearby commercial amenities and the allure of Lake St. Anne just a stone's throw away, this home offers the best of both worlds.

## **Essential Information**

| MLS® #         | E4443464               |
|----------------|------------------------|
| Price          | \$685,000              |
| Bedrooms       | 4                      |
| Bathrooms      | 2.50                   |
| Full Baths     | 2                      |
| Half Baths     | 1                      |
| Square Footage | 2,312                  |
| Acres          | 0.00                   |
| Year Built     | 2022                   |
| Туре           | Single Family          |
| Sub-Type       | Detached Single Family |
| Style          | 2 Storey               |
|                |                        |

| Status                 | Active                                                                                                                                                                                                     |  |
|------------------------|------------------------------------------------------------------------------------------------------------------------------------------------------------------------------------------------------------|--|
| Community Information  |                                                                                                                                                                                                            |  |
| Address                | 21024 128 Avenue                                                                                                                                                                                           |  |
| Area                   | Edmonton                                                                                                                                                                                                   |  |
| Subdivision            | Trumpeter Area                                                                                                                                                                                             |  |
| City                   | Edmonton                                                                                                                                                                                                   |  |
| County                 | ALBERTA                                                                                                                                                                                                    |  |
| Province               | AB                                                                                                                                                                                                         |  |
| Postal Code            | T5V 1C0                                                                                                                                                                                                    |  |
| Amenities              |                                                                                                                                                                                                            |  |
| Amenities              | Air Conditioner, Deck, Detectors Smoke, No Animal Home, No Smoking<br>Home                                                                                                                                 |  |
| Parking                | Double Garage Attached                                                                                                                                                                                     |  |
| Interior               |                                                                                                                                                                                                            |  |
| Interior Features      | ensuite bathroom                                                                                                                                                                                           |  |
| Appliances             | Air Conditioning-Central, Dishwasher-Built-In, Dryer, Garage Control,<br>Garage Opener, Hood Fan, Oven-Built-In, Refrigerator, Stove-Electric,<br>Washer - Energy Star, Curtains and Blinds, Garage Heater |  |
| Heating                | Forced Air-1, Natural Gas                                                                                                                                                                                  |  |
| Fireplace              | Yes                                                                                                                                                                                                        |  |
| Fireplaces             | Mantel                                                                                                                                                                                                     |  |
| Stories                | 2                                                                                                                                                                                                          |  |
| Has Basement           | Yes                                                                                                                                                                                                        |  |
| Basement               | Full, Unfinished                                                                                                                                                                                           |  |
| Exterior               |                                                                                                                                                                                                            |  |
| Exterior               | Wood, Stone, Vinyl                                                                                                                                                                                         |  |
| Exterior Features      | Backs Onto Park/Trees, Fenced, Fruit Trees/Shrubs                                                                                                                                                          |  |
| Roof                   | Asphalt Shingles                                                                                                                                                                                           |  |
| Construction           | Wood, Stone, Vinyl                                                                                                                                                                                         |  |
| Foundation             | Concrete Perimeter                                                                                                                                                                                         |  |
| Additional Information |                                                                                                                                                                                                            |  |