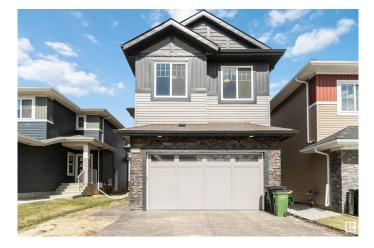

## \$685,000

4 Bedroom, 2.50 Bathroom, 2,312 sqft Single Family on 0.00 Acres

Trumpeter Area, Edmonton, AB

Green space lovers and those seeking tranquility, look no further! This exceptional 4-bedroom property features over 2300 sq ft of living space and a massive lot exceeding 368,000 sq meters directly backing onto lush green space. Inside, the desirable open-to-below design and large windows create a bright and modern feel, enhanced by newer appliances. Situated on a quiet street with the convenience of nearby commercial amenities and the allure of Lake St. Anne just a stone's throw away, this home offers the best of both worlds.

## **Essential Information**

| MLS® #         | E4443464               |
|----------------|------------------------|
| Price          | \$685,000              |
| Bedrooms       | 4                      |
| Bathrooms      | 2.50                   |
| Full Baths     | 2                      |
| Half Baths     | 1                      |
| Square Footage | 2,312                  |
| Acres          | 0.00                   |
| Year Built     | 2022                   |
| Туре           | Single Family          |
| Sub-Type       | Detached Single Family |
| Style          | 2 Storey               |
|                |                        |

| Status                 | Active                                                                                                                                                                                                     |  |
|------------------------|------------------------------------------------------------------------------------------------------------------------------------------------------------------------------------------------------------|--|
| Community Information  |                                                                                                                                                                                                            |  |
| Address                | 21024 128 Avenue                                                                                                                                                                                           |  |
| Area                   | Edmonton                                                                                                                                                                                                   |  |
| Subdivision            | Trumpeter Area                                                                                                                                                                                             |  |
| City                   | Edmonton                                                                                                                                                                                                   |  |
| County                 | ALBERTA                                                                                                                                                                                                    |  |
| Province               | AB                                                                                                                                                                                                         |  |
| Postal Code            | T5V 1C0                                                                                                                                                                                                    |  |
| Amenities              |                                                                                                                                                                                                            |  |
| Amenities              | Air Conditioner, Deck, Detectors Smoke, No Animal Home, No Smoking<br>Home                                                                                                                                 |  |
| Parking                | Double Garage Attached                                                                                                                                                                                     |  |
| Interior               |                                                                                                                                                                                                            |  |
| Interior Features      | ensuite bathroom                                                                                                                                                                                           |  |
| Appliances             | Air Conditioning-Central, Dishwasher-Built-In, Dryer, Garage Control,<br>Garage Opener, Hood Fan, Oven-Built-In, Refrigerator, Stove-Electric,<br>Washer - Energy Star, Curtains and Blinds, Garage Heater |  |
| Heating                | Forced Air-1, Natural Gas                                                                                                                                                                                  |  |
| Fireplace              | Yes                                                                                                                                                                                                        |  |
| Fireplaces             | Mantel                                                                                                                                                                                                     |  |
| Stories                | 2                                                                                                                                                                                                          |  |
| Has Basement           | Yes                                                                                                                                                                                                        |  |
| Basement               | Full, Unfinished                                                                                                                                                                                           |  |
| Exterior               |                                                                                                                                                                                                            |  |
| Exterior               | Wood, Stone, Vinyl                                                                                                                                                                                         |  |
| Exterior Features      | Backs Onto Park/Trees, Fenced, Fruit Trees/Shrubs                                                                                                                                                          |  |
| Roof                   | Asphalt Shingles                                                                                                                                                                                           |  |
| Construction           | Wood, Stone, Vinyl                                                                                                                                                                                         |  |
| Foundation             | Concrete Perimeter                                                                                                                                                                                         |  |
| Additional Information |                                                                                                                                                                                                            |  |