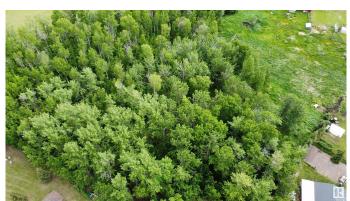

### \$92,500

0 Bedroom, 0.00 Bathroom, Rural on 1.18 Acres

Highland Estates, Rural Wetaskiwin County, AB

Welcome to Highlands Estates! This expansive pie-shaped vacant lot, nestled within the estates, offers a rare opportunity to create your dream weekend getaway or a full-time residence in a serene country setting. Surrounded by dense trees, the property provides a perfect blend of privacy and natural beauty. Conveniently accessible with less than 500m of gravel, this lot ensures easy travel to and from your retreat. It is located directly across from Pigeon Lake Provincial Park, offering endless recreational possibilities just steps away. Additionally, the property is a short distance from three golf courses, the charming Summer Village of Poplar Bay along Pigeon Lake, as well as the Village at Pigeon Lake where you'l find al the necessities for lake living, making it an ideal location for both relaxation and adventure. Don't miss out on this unique opportunity to build your perfect retreat in Highlands Estates!

## Exterior

Exterior Features Flat Site, Golf Nearby, No Through Road, Playground Nearby, Schools, Shopping Nearby, Treed Lot