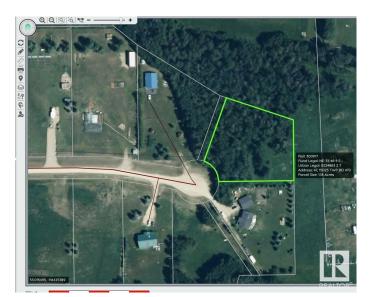

### \$92,500

0 Bedroom, 0.00 Bathroom, Rural on 1.18 Acres

Highland Estates, Rural Wetaskiwin County, AB

Welcome to Highlands Estates! This expansive pie-shaped vacant lot, nestled within the estates, offers a rare opportunity to create your dream weekend getaway or a full-time residence in a serene country setting. Surrounded by dense trees, the property provides a perfect blend of privacy and natural beauty. Conveniently accessible with less than 500m of gravel, this lot ensures easy travel to and from your retreat. It is located directly across from Pigeon Lake Provincial Park, offering endless recreational possibilities just steps away. Additionally, the property is a short distance from three golf courses, the charming Summer Village of Poplar Bay along Pigeon Lake, as well as the Village at Pigeon Lake where you'l find al the necessities for lake living, making it an ideal location for both relaxation and adventure. Don't miss out on this unique opportunity to build your perfect retreat in Highlands Estates!

# **Community Information**

| Address     | 47 15025 Twp Rd 470     |
|-------------|-------------------------|
| Area        | Rural Wetaskiwin County |
| Subdivision | Highland Estates        |
| City        | Rural Wetaskiwin County |
| County      | ALBERTA                 |
| Province    | AB                      |
| Postal Code | T0C 2V0                 |