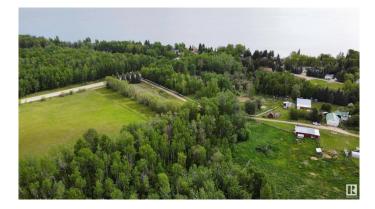

### \$92,500

0 Bedroom, 0.00 Bathroom, Rural on 1.18 Acres

Highland Estates, Rural Wetaskiwin County, AB

Welcome to Highlands Estates! This expansive pie-shaped vacant lot, nestled within the estates, offers a rare opportunity to create your dream weekend getaway or a full-time residence in a serene country setting. Surrounded by dense trees, the property provides a perfect blend of privacy and natural beauty. Conveniently accessible with less than 500m of gravel, this lot ensures easy travel to and from your retreat. It is located directly across from Pigeon Lake Provincial Park, offering endless recreational possibilities just steps away. Additionally, the property is a short distance from three golf courses, the charming Summer Village of Poplar Bay along Pigeon Lake, as well as the Village at Pigeon Lake where you'l find al the necessities for lake living, making it an ideal location for both relaxation and adventure. Don't miss out on this unique opportunity to build your perfect retreat in Highlands Estates!

## Exterior

Exterior Features Flat Site, Golf Nearby, No Through Road, Playground Nearby, Schools, Shopping Nearby, Treed Lot