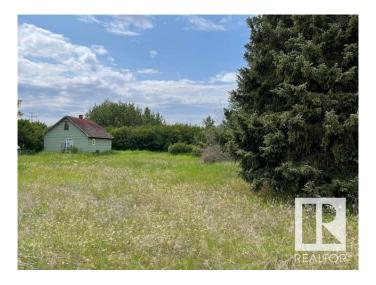

### \$199,900

0 Bedroom, 0.00 Bathroom, Rural on 79.04 Acres

None, Rural Lamont County, AB

A Big Opportunity...for this approx 79 acre of recreational/farmland with trees and sandy soil. Great location for a long term investment as a recreational(RV)use or as a new build. The Land borders onto Highway 831 and is only 13 miles north of the Town of Lamont. The North Saskatchewan River(Waskatenau Bridge) is only 6 miles to the north of the land. An oil surface lease is included in the price. Highway 831 is a highway that continues on to the Fort McMurray/ Conklin oil activity. Also the Fort Saskatchewan/Redwater/Scotford Heartland Industrial District is approx 40 minutes to the southwest on paved highways. Excellent Value....