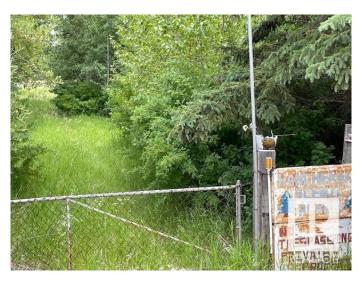

### \$199,900

0 Bedroom, 0.00 Bathroom, Rural on 79.04 Acres

None, Rural Lamont County, AB

A Big Opportunity...for this approx 79 acre of recreational/farmland with trees and sandy soil. Great location for a long term investment as a recreational(RV)use or as a new build. The Land borders onto Highway 831 and is only 13 miles north of the Town of Lamont. The North Saskatchewan River(Waskatenau Bridge) is only 6 miles to the north of the land. An oil surface lease is included in the price. Highway 831 is a highway that continues on to the Fort McMurray/ Conklin oil activity. Also the Fort Saskatchewan/Redwater/Scotford Heartland Industrial District is approx 40 minutes to the southwest on paved highways. Excellent Value....