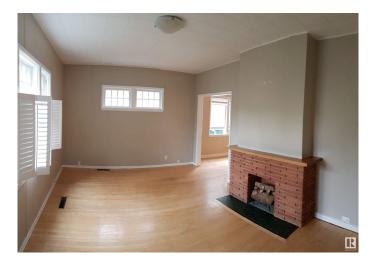

#### \$440,000

5 Bedroom, 2.00 Bathroom, 877 sqft Single Family on 0.00 Acres

Westmount, Edmonton, AB

Welcome to this charming, cozy home on a fair sized lot (396.57) with original hardwood floors. It features 2 bedrooms, a living room, kitchen and 4 piece bath on the main floor, and 2 more bedrooms upstairs. In the basement is a non legal one bedroom suite with a full bathroom. Located in the desirable community of Westmount, there is transit close by and it's within walking distance to so many amenities, including cafes and shops, as well as quick access to MacEwan University. There is a large south facing backyard with a shed and plenty of room to build a garage. A wonderful starter home or terrific investment property!

#### Interior

Appliances Dishwasher-Built-In, Dryer, Hood Fan, Storage Shed, Stove-Electric,

Refrigerators-Two

Heating Forced Air-1, Natural Gas

Stories 2

Has Basement Yes

Basement Full, Finished