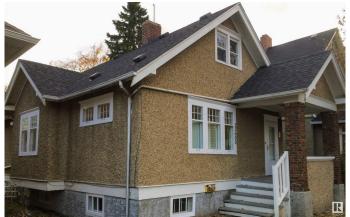

#### \$440,000

5 Bedroom, 2.00 Bathroom, 877 sqft Single Family on 0.00 Acres

Westmount, Edmonton, AB

Welcome to this charming, cozy home on a fair sized lot (396.57) with original hardwood floors. It features 2 bedrooms, a living room, kitchen and 4 piece bath on the main floor, and 2 more bedrooms upstairs. In the basement is a non legal one bedroom suite with a full bathroom. Located in the desirable community of Westmount, there is transit close by and it's within walking distance to so many amenities, including cafes and shops, as well as quick access to MacEwan University. There is a large south facing backyard with a shed and plenty of room to build a garage. A wonderful starter home or terrific investment property!

#### **Exterior**

Exterior Wood, Brick, Stucco

Exterior Features Flat Site, Level Land, Playground Nearby, Public Transportation,

Schools, Shopping Nearby, See Remarks

Roof Asphalt Shingles

Construction Wood, Brick, Stucco