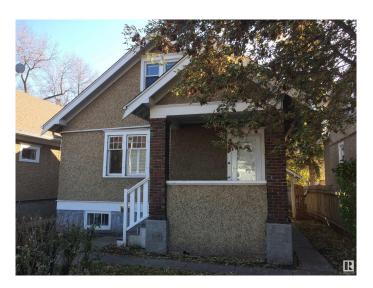

#### \$440,000

5 Bedroom, 2.00 Bathroom, 877 sqft Single Family on 0.00 Acres

Westmount, Edmonton, AB

Welcome to this charming, cozy home on a fair sized lot (396.57) with original hardwood floors. It features 2 bedrooms, a living room, kitchen and 4 piece bath on the main floor, and 2 more bedrooms upstairs. In the basement is a non legal one bedroom suite with a full bathroom. Located in the desirable community of Westmount, there is transit close by and it's within walking distance to so many amenities, including cafes and shops, as well as quick access to MacEwan University. There is a large south facing backyard with a shed and plenty of room to build a garage. A wonderful starter home or terrific investment property!

#### **Exterior**

Exterior Wood, Brick, Stucco

Exterior Features Flat Site, Level Land, Playground Nearby, Public Transportation,

Schools, Shopping Nearby, See Remarks

Roof Asphalt Shingles

Construction Wood, Brick, Stucco