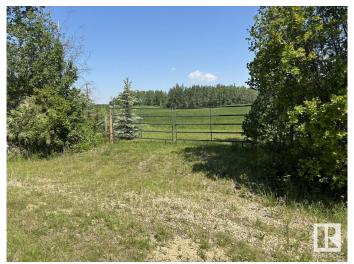

## \$116,900

0 Bedroom, 0.00 Bathroom, Rural on 8.00 Acres

None, Rural Parkland County, AB

For more information, please click on "View Listing on Realtor Website". Find your escape at 7220 Township Road 532, nestled in tranguil Parkland County. This private 8-acre parcel sits at the peaceful end of a dead-end road, with utilities right at the lot line, ready for your vision. Enjoy the perfect blend of open, buildable land and a mature treed area spacious enough to wander and explore. Zoned AGG (Agricultural General District), this property offers exceptional flexibility for building, farming, or recreation. Just minutes from one of Alberta's newest golf resorts and a short drive to the Yellowhead Highway via a well-maintained gravel road, you'II appreciate how easily serenity and convenience come together here. Whether you're dreaming of a retreat, hobby farm, or a forever home, this is a rare opportunity to have it all; privacy, nature, and accessibility in one remarkable package.

## **Exterior**

Exterior Features Backs Onto Park/Trees, Golf Nearby, Level Land, No Through Road,

Private Setting, Rolling Land, Treed Lot