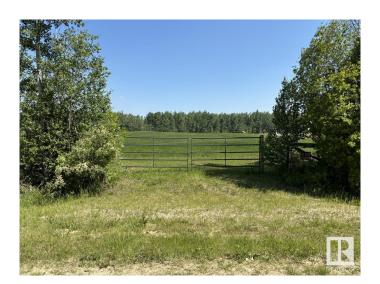

## \$116,900

0 Bedroom, 0.00 Bathroom, Rural on 8.00 Acres

None, Rural Parkland County, AB

For more information, please click on "View Listing on Realtor Website". Find your escape at 7220 Township Road 532, nestled in tranguil Parkland County. This private 8-acre parcel sits at the peaceful end of a dead-end road, with utilities right at the lot line, ready for your vision. Enjoy the perfect blend of open, buildable land and a mature treed area spacious enough to wander and explore. Zoned AGG (Agricultural General District), this property offers exceptional flexibility for building, farming, or recreation. Just minutes from one of Alberta's newest golf resorts and a short drive to the Yellowhead Highway via a well-maintained gravel road, you'II appreciate how easily serenity and convenience come together here. Whether you're dreaming of a retreat, hobby farm, or a forever home, this is a rare opportunity to have it all; privacy, nature, and accessibility in one remarkable package.

## **Exterior**

Exterior Features Backs Onto Park/Trees, Golf Nearby, Level Land, No Through Road,

Private Setting, Rolling Land, Treed Lot