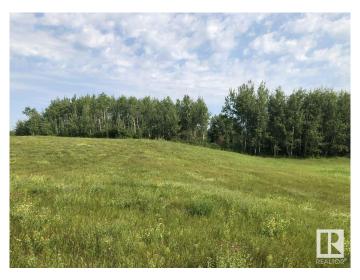

## \$116,900

0 Bedroom, 0.00 Bathroom, Rural on 8.00 Acres

None, Rural Parkland County, AB

For more information, please click on "View Listing on Realtor Website". Find your escape at 7220 Township Road 532, nestled in tranguil Parkland County. This private 8-acre parcel sits at the peaceful end of a dead-end road, with utilities right at the lot line, ready for your vision. Enjoy the perfect blend of open, buildable land and a mature treed area spacious enough to wander and explore. Zoned AGG (Agricultural General District), this property offers exceptional flexibility for building, farming, or recreation. Just minutes from one of Alberta's newest golf resorts and a short drive to the Yellowhead Highway via a well-maintained gravel road, you'II appreciate how easily serenity and convenience come together here. Whether you're dreaming of a retreat, hobby farm, or a forever home, this is a rare opportunity to have it all; privacy, nature, and accessibility in one remarkable package.

## **Exterior**

Exterior Features Backs Onto Park/Trees, Golf Nearby, Level Land, No Through Road,

Private Setting, Rolling Land, Treed Lot