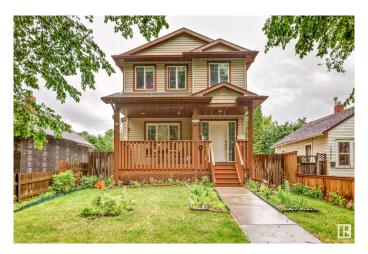

#### \$449,900

3 Bedroom, 2.50 Bathroom, 1,419 sqft Single Family on 0.00 Acres

Belvedere, Edmonton, AB

Welcome to this well-maintained two-story home in Belvedere! This charming 1,419 sq. ft. home features 3 bedrooms, 2.5 bathrooms, and an unfinished basement ready for your personal touch. Just a few steps away is the double detached garage. Not only does the home have a beautiful front porch, it also has a large deck in the backyard, perfect for hosting BBQ's! During the hot summer months, the central A/C will keep you comfortable year-round. Conveniently located near shopping centers like Costco, LRT, and with easy access to the Yellowhead and Anthony Henday, this home offers both comfort and convenience. Whether you're a first-time homebuyer or an investor, this property is a must-see!