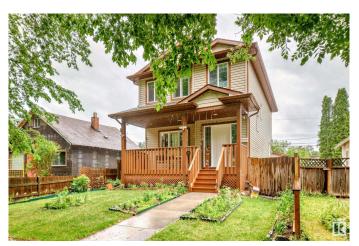

#### \$449,900

3 Bedroom, 2.50 Bathroom, 1,419 sqft Single Family on 0.00 Acres

Belvedere, Edmonton, AB

Welcome to this well-maintained two-story home in Belvedere! This charming 1,419 sq. ft. home features 3 bedrooms, 2.5 bathrooms, and an unfinished basement ready for your personal touch. Just a few steps away is the double detached garage. Not only does the home have a beautiful front porch, it also has a large deck in the backyard, perfect for hosting BBQ's! During the hot summer months, the central A/C will keep you comfortable year-round. Conveniently located near shopping centers like Costco, LRT, and with easy access to the Yellowhead and Anthony Henday, this home offers both comfort and convenience. Whether you're a first-time homebuyer or an investor, this property is a must-see!