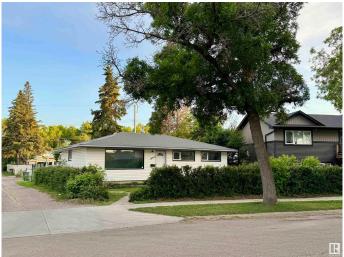

### \$380,000

3 Bedroom, 1.00 Bathroom, 1,002 sqft Single Family on 0.00 Acres

Britannia Youngstown, Edmonton, AB

ATTENTION INVESTORS, DEVELOPERS, AND FIRST-TIME BUYERS!! This is a prime opportunity you don't want to miss. Situated on a massive 589 mÂ<sup>2</sup> corner lot, this beautifully renovated property is just minutes from West Edmonton Mall and surrounded by schools, transit, and all essential amenities. The home has been newly renovated with fresh paint, new flooring, stylish feature walls, glossy kitchen cabinets, and stainless steel appliances, offering a modern, move-in-ready space. Whether you're looking to rent it out immediately, move in yourself, or hold it as a future redevelopment project, this property fits the bill. Don't miss your chance to own this upgraded gem in a prime location.

Type Single Family

Sub-Type Detached Single Family

Style Bungalow

Status Active

#### **Exterior**

Exterior Concrete, Vinyl

Exterior Features Corner Lot, Flat Site, Landscaped, Public Transportation, Schools,

Shopping Nearby, See Remarks

Roof Asphalt Shingles
Construction Concrete, Vinyl