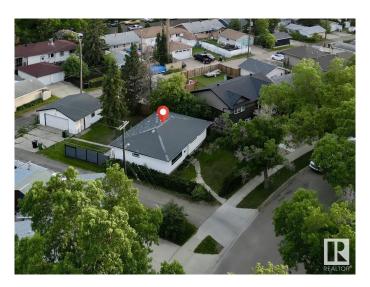

### \$380,000

3 Bedroom, 1.00 Bathroom, 1,002 sqft Single Family on 0.00 Acres

Britannia Youngstown, Edmonton, AB

ATTENTION INVESTORS, DEVELOPERS, AND FIRST-TIME BUYERS!! This is a prime opportunity you don't want to miss. Situated on a massive 589 mÂ<sup>2</sup> corner lot, this beautifully renovated property is just minutes from West Edmonton Mall and surrounded by schools, transit, and all essential amenities. The home has been newly renovated with fresh paint, new flooring, stylish feature walls, glossy kitchen cabinets, and stainless steel appliances, offering a modern, move-in-ready space. Whether you're looking to rent it out immediately, move in yourself, or hold it as a future redevelopment project, this property fits the bill. Don't miss your chance to own this upgraded gem in a prime location.

# **Community Information**

Address 16415 106 Avenue

Area Edmonton

Subdivision Britannia Youngstown

City Edmonton
County ALBERTA

Province AB

Postal Code T5P 0X1

#### **Exterior**

Exterior Concrete, Vinyl

Exterior Features Corner Lot, Flat Site, Landscaped, Public Transportation, Schools,

Shopping Nearby, See Remarks

Roof Asphalt Shingles
Construction Concrete, Vinyl