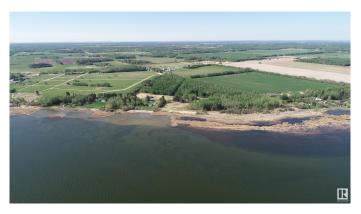

#### \$480,000

0 Bedroom, 0.00 Bathroom, Rural on 15.50 Acres

None, Rural Lac Ste. Anne County, AB

NOT OFTEN DOES A PROPERTY LIKE THIS COME ALONG!! 40 MINUTES WEST OF EDMONTON ON THE SOUTH SHORE OF LAC STE ANNE IS WHERE YOU WILL FIND THIS 15.5 ACRE WATERFRONT PROPERTY WITH RIPARIAN RIGHTS, YOU GET 625 FEET OF SHORELINE TO ENJOY ALL ON YOUR OWN AND THE PROPERTY IS TREED FOR PRIVACY. BUILD YOUR WATERFRONT DREAM COMPOUND OR PERHAPS THE COUNTY MAY ALLOW OTHER TYPES OF PERSONAL OR BUSINESS OPPORTUNITIES. THERE ARE OTHER ATTACHED LOTS FOR SALE AS WELL. PLEASE CHECK THE PHOTOS FOR THE LOT SIZES THAT ARE AVAILABLE. IMAGINE THE POSSIBILITIES ON THIS GEM. POWER AND GAS AT PROPERTY LINE.

### **Exterior**

Exterior Features Boating, Flat Site, Lake Access Property, Lake View, Private Setting,

Schools, Shopping Nearby, Treed Lot, Waterfront Property