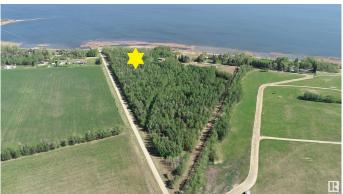

#### \$480,000

0 Bedroom, 0.00 Bathroom, Rural on 15.50 Acres

None, Rural Lac Ste. Anne County, AB

NOT OFTEN DOES A PROPERTY LIKE THIS COME ALONG!! 40 MINUTES WEST OF EDMONTON ON THE SOUTH SHORE OF LAC STE ANNE IS WHERE YOU WILL FIND THIS 15.5 ACRE WATERFRONT PROPERTY WITH RIPARIAN RIGHTS, YOU GET 625 FEET OF SHORELINE TO ENJOY ALL ON YOUR OWN AND THE PROPERTY IS TREED FOR PRIVACY. BUILD YOUR WATERFRONT DREAM COMPOUND OR PERHAPS THE COUNTY MAY ALLOW OTHER TYPES OF PERSONAL OR BUSINESS OPPORTUNITIES. THERE ARE OTHER ATTACHED LOTS FOR SALE AS WELL. PLEASE CHECK THE PHOTOS FOR THE LOT SIZES THAT ARE AVAILABLE. IMAGINE THE POSSIBILITIES ON THIS GEM. POWER AND GAS AT PROPERTY LINE.

### **Exterior**

Exterior Features Boating, Flat Site, Lake Access Property, Lake View, Private Setting,

Schools, Shopping Nearby, Treed Lot, Waterfront Property