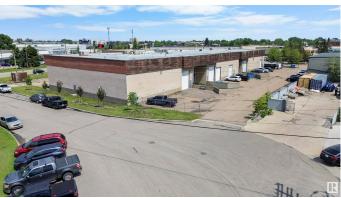

## \$4,525,000

0 Bedroom, 0.00 Bathroom, Industrial on 0.00 Acres

Bonaventure Industrial, Edmonton, AB

If your money isn't working as hard as you are, it could be time to explore your investment options. This multi-tenant industrial property in Edmonton, Alberta, offers stable income with a tantalizing return. This property is backed by a diversified rent roll, which includes the Alberta Government, and staggered lease expiries to cater to your need for stability, not speculation. This property features •A diversified tenant base •Staggered lease expiries •attractive cash flow.

# **Exterior**

Exterior Brick
Construction Brick