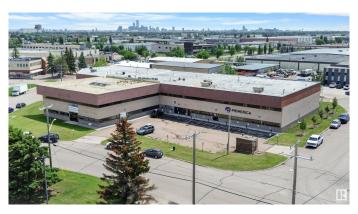

# \$4,525,000 - 14601-14625 134 Avenue, Edmonton

MLS® #E4443886

## \$4,525,000

0 Bedroom, 0.00 Bathroom, Industrial on 0.00 Acres

Bonaventure Industrial, Edmonton, AB

If your money isn't working as hard as you are, it could be time to explore your investment options. This multi-tenant industrial property in Edmonton, Alberta, offers stable income with a tantalizing return. This property is backed by a diversified rent roll, which includes the Alberta Government, and staggered lease expiries to cater to your need for stability, not speculation. This property features •A diversified tenant base •Staggered lease expiries •attractive cash flow.

#### **Essential Information**

MLS® # E4443886 Price \$4,525,000

Bathrooms 0.00 Acres 0.00 Year Built 1977

Type Industrial Status Active

# **Community Information**

Address 14601-14625 134 Avenue

Area Edmonton

Subdivision Bonaventure Industrial

City Edmonton
County ALBERTA

Province AB

Postal Code T5L 4S9