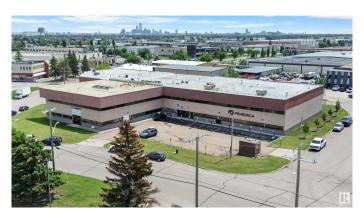

# **\$0 - 2 14615 134 Avenue, Edmonton**

MLS® #E4443892

### \$0

0 Bedroom, 0.00 Bathroom, Office on 0.00 Acres

Bonaventure Industrial, Edmonton, AB

Does your business crave flexibility and functionality? Introducing a 3,843 SF second-floor office available immediately in Northwest Edmonton, just off of St. Albert Trail. This easily accessible, come-as-you-are space is ready to be moulded to your vision. It is budget-friendly and expansiveâ€"short-term lease terms are available. This property features • Budget-friendly • Open area layout • Short term options available.

# **Community Information**

Address 2 14615 134 Avenue

Area Edmonton

Subdivision Bonaventure Industrial

City Edmonton
County ALBERTA

Province AB

Postal Code T5L 4S9