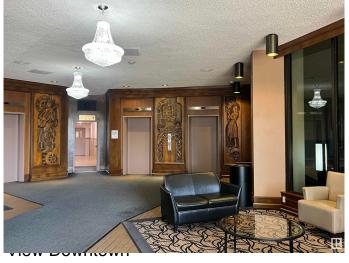

#### \$110,000

1 Bedroom, 1.00 Bathroom, 714 sqft Condo / Townhouse on 0.00 Acres

Glenora, Edmonton, AB

Welcome to this spacious 1-bedroom, 1-bathroom apartment in the heart of Glenora, offering approx. 715 sq ft of comfortable living space. Situated in a prime location, this unit is close to all amenities â€" including shopping, cafes, restaurants, parks, and public transit. Everything you need is just minutes from your door. Features & Highlights: Open-concept living/dining area. Access to swimming pool, Sauna and fitness centre. Well-maintained building with professional management. Surrounded by beautiful, tree-lined streets. This is a fantastic opportunity for first-time buyers, downsizers, or investors looking to own in one of Edmonton's most desirable communities.