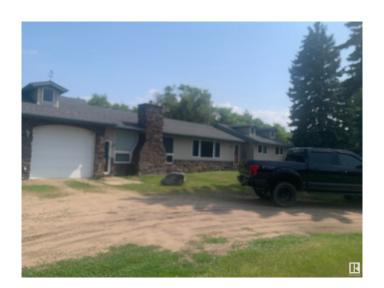

#### \$2,300,000

0 Bedroom, 0.00 Bathroom, Land Commercial on 0.00 Acres

Rural North East South Sturgeon, Edmonton, AB

22.76 acres back North Saskatchewan with approved ASP and Marquis community developing nearby. Large bungalow with triple attached garage and 2 shops. The property borders and includes part of the ravine overlooking a beautiful valley. @ shops 18 x 34 feet with furnace and 220v and 42 x 150 feet with gas to building. Huge upsite!!