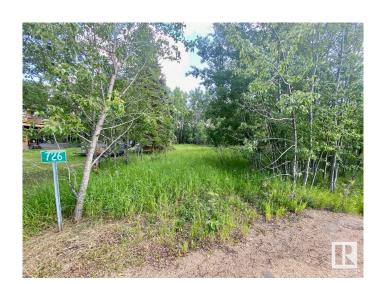

## \$99,900

0 Bedroom, 0.00 Bathroom, Rural on 1.03 Acres

None, Rural Lac La Biche County, AB

FANTASTIC LOT! Steps from Lac La Biche Golf Club, Sir Winston Churchill Park, playground with an outdoor rink, and much more! Located in Lakeview Estates this lot features 1.03 acres of a mix of treed and open land perfect for the weekend getaways or building the dream home! Only 7 minutes to Lac La Biche for all the amenities you'd need! If you're looking for nature this is the place with birds, deer, wildlife, fishing and boating! Don't miss out on this awesome opportunity!

#### **Exterior**

Exterior Features Backs Onto Park/Trees, Corner Lot, Playground Nearby, Recreation

Use, Schools, Shopping Nearby