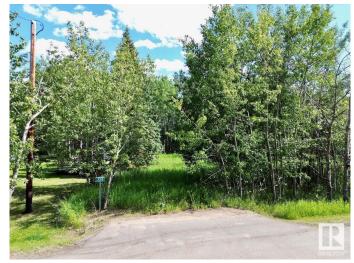

## \$99,900

0 Bedroom, 0.00 Bathroom, Rural on 1.03 Acres

None, Rural Lac La Biche County, AB

FANTASTIC LOT! Steps from Lac La Biche Golf Club, Sir Winston Churchill Park, playground with an outdoor rink, and much more! Located in Lakeview Estates this lot features 1.03 acres of a mix of treed and open land perfect for the weekend getaways or building the dream home! Only 7 minutes to Lac La Biche for all the amenities you'd need! If you're looking for nature this is the place with birds, deer, wildlife, fishing and boating! Don't miss out on this awesome opportunity!

#### **Exterior**

Exterior Features Backs Onto Park/Trees, Corner Lot, Playground Nearby, Recreation

Use, Schools, Shopping Nearby