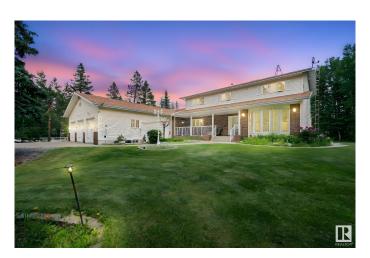

# \$1,225,000 - 458 23109 Township Road 514, Rural Strathcona County

MLS® #E4443959

# \$1,225,000

5 Bedroom, 3.50 Bathroom, 3,012 sqft Rural on 2.99 Acres

Belvedere Heights West, Rural Strathcona County, AB

Custom-built home on a beautifully maintained acreage just 10 minutes from Edmonton and Sherwood Park. Featuring 5 bedrooms up, 2 with ensuites, a main floor den, laundry, and a chef's kitchen with quartz counters, full-depth drawers, in-floor heating, and upgraded SS appliances. Extended dining area and finished basement offer ample space for family living and entertaining. Heated triple garage with a tandem bay and 2.5-bay workshop. Outbuildings include hay shed, tack house, covered stalls, and storage. Two septic tanks, 9000-gal 2 cisterns with rainwater collection potential, reinforced concrete drive, and outdoor lighting throughout. Enjoy the peaceful front porch or the back deck with views of wildlife and your private land.