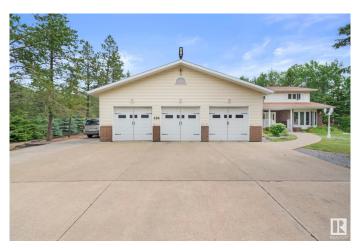

# \$1,225,000

5 Bedroom, 3.50 Bathroom, 3,012 sqft Rural on 2.99 Acres

Belvedere Heights West, Rural Strathcona County, AB

Custom-built home on a beautifully maintained acreage just 10 minutes from Edmonton and Sherwood Park. Featuring 5 bedrooms up, 2 with ensuites, a main floor den, laundry, and a chef's kitchen with quartz counters, full-depth drawers, in-floor heating, and upgraded SS appliances. Extended dining area and finished basement offer ample space for family living and entertaining. Heated triple garage with a tandem bay and 2.5-bay workshop. Outbuildings include hay shed, tack house, covered stalls, and storage. Two septic tanks, 9000-gal 2 cisterns with rainwater collection potential, reinforced concrete drive, and outdoor lighting throughout. Enjoy the peaceful front porch or the back deck with views of wildlife and your private land.