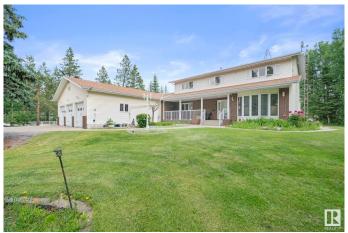

# \$1,225,000 - 458 23109 Township Road 514, Rural Strathcona County

MLS® #E4443959

# \$1,225,000

5 Bedroom, 3.50 Bathroom, 3,012 sqft Rural on 2.99 Acres

Belvedere Heights West, Rural Strathcona County, AB

Custom-built home on a beautifully maintained acreage just 10 minutes from Edmonton and Sherwood Park. Featuring 5 bedrooms up, 2 with ensuites, a main floor den, laundry, and a chef's kitchen with quartz counters, full-depth drawers, in-floor heating, and upgraded SS appliances. Extended dining area and finished basement offer ample space for family living and entertaining. Heated triple garage with a tandem bay and 2.5-bay workshop. Outbuildings include hay shed, tack house, covered stalls, and storage. Two septic tanks, 9000-gal 2 cisterns with rainwater collection potential, reinforced concrete drive, and outdoor lighting throughout. Enjoy the peaceful front porch or the back deck with views of wildlife and your private land.