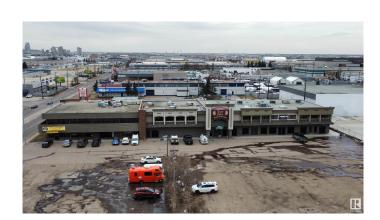

# \$6,700,000

0 Bedroom, 0.00 Bathroom, Industrial on 0.00 Acres

High Park Industrial, Edmonton, AB

Located on a high-exposure corner off of 156 Street and 111 Avenue, minutes from the Anthony Henday, this investment property or premium development opportunity features ample parking, great signage revenue, and existing tenants occupying the restaurant space and the office space. This property offers Anchor tenant potential with franchise pad sites. Future growth potential with expanding residential areas.