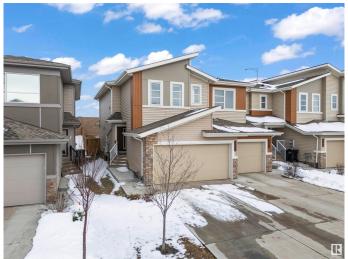

### \$445.000

3 Bedroom, 2.50 Bathroom, 1,542 sqft Single Family on 0.00 Acres

Cavanagh, Edmonton, AB

Located in the vibrant community of Cavanagh in SW Edmonton, this former Sterling Showhome is a beautifully maintained half-duplex offering 1,542 sq ft of thoughtfully designed living space. Built in 2020, it features 3 bedrooms, 2.5 bathrooms, and an open-concept main floor with stylish finishes, including vinyl plank and tile flooring. The upper level includes a convenient laundry room and a spacious primary suite with a 5-piece ensuite. The home also offers an unfinished basement for future development and a double attached garage. Situated on a west-facing lot and close to schools, shopping, and major roadways, this home blends comfort, quality, and location.

#### **Exterior**

Exterior Wood, Vinyl

Exterior Features Airport Nearby, Schools, Shopping Nearby, See Remarks

Roof Asphalt Shingles

Construction Wood, Vinyl

Foundation Concrete Perimeter