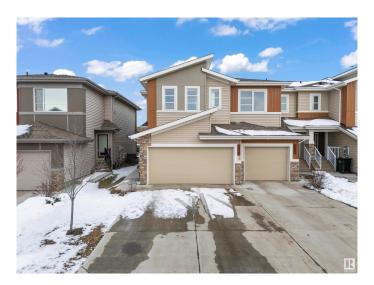

### \$445.000

3 Bedroom, 2.50 Bathroom, 1,542 sqft Single Family on 0.00 Acres

Cavanagh, Edmonton, AB

Located in the vibrant community of Cavanagh in SW Edmonton, this former Sterling Showhome is a beautifully maintained half-duplex offering 1,542 sq ft of thoughtfully designed living space. Built in 2020, it features 3 bedrooms, 2.5 bathrooms, and an open-concept main floor with stylish finishes, including vinyl plank and tile flooring. The upper level includes a convenient laundry room and a spacious primary suite with a 5-piece ensuite. The home also offers an unfinished basement for future development and a double attached garage. Situated on a west-facing lot and close to schools, shopping, and major roadways, this home blends comfort, quality, and location.

#### **Exterior**

Exterior Wood, Vinyl

Exterior Features Airport Nearby, Schools, Shopping Nearby, See Remarks

Roof Asphalt Shingles

Construction Wood, Vinyl

Foundation Concrete Perimeter