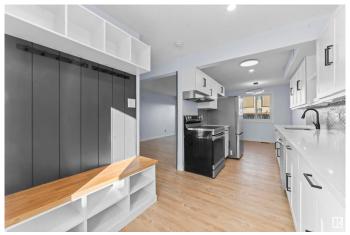

## \$249,000

1 Bedroom, 1.00 Bathroom, 1,087 sqft Condo / Townhouse on 0.00 Acres

Kilkenny, Edmonton, AB

Turn-key Investor Alert!! Fully renovated 3-bedroom, 1-bath townhouse offering strong cash flow. Updates completed in 2023 include a modern 18-ft kitchen with quartz countertops, open shelving, under-cabinet lighting, new flooring, bathroom, doors, closets, and appliances. Features a finished basement with bonus room and storage, plus a fully fenced backyard with concrete patio. Prime location near 137 Ave, 66 St, schools, parks, and Londonderry Mall. Low condo fees â€" only \$320/month. Currently rented for \$1,820/month until April 2027, this is a turnkey investment opportunity you don't want to miss!

## **Essential Information**

MLS® # E4444147 Price \$249,000

Bedrooms 1

Bathrooms 1.00

Full Baths 1

Square Footage 1,087

Acres 0.00 Year Built 1971

Type Condo / Townhouse