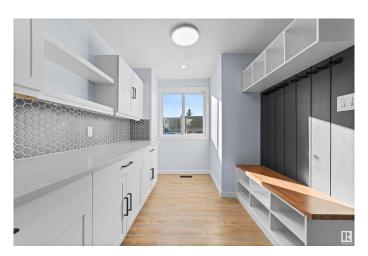

## \$249,000

1 Bedroom, 1.00 Bathroom, 1,087 sqft Condo / Townhouse on 0.00 Acres

Kilkenny, Edmonton, AB

Turn-key Investor Alert!! Fully renovated 3-bedroom, 1-bath townhouse offering strong cash flow. Updates completed in 2023 include a modern 18-ft kitchen with quartz countertops, open shelving, under-cabinet lighting, new flooring, bathroom, doors, closets, and appliances. Features a finished basement with bonus room and storage, plus a fully fenced backyard with concrete patio. Prime location near 137 Ave, 66 St, schools, parks, and Londonderry Mall. Low condo fees â€" only \$320/month. Currently rented for \$1,820/month until April 2027, this is a turnkey investment opportunity you don't want to miss!

## **Essential Information**

MLS® # E4444147 Price \$249,000

Bedrooms 1

Bathrooms 1.00

Full Baths 1

Square Footage 1,087

Acres 0.00 Year Built 1971

Type Condo / Townhouse