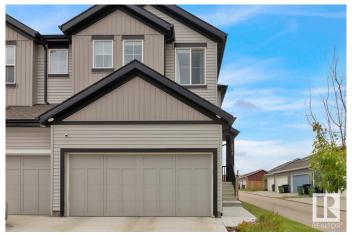

## \$469,900

3 Bedroom, 2.50 Bathroom, 1,495 sqft Single Family on 0.00 Acres

Maple Crest, Edmonton, AB

Welcome to this beautifully kept 2020 Landmark-built duplex in the desirable Maple Crest community! This high-quality 3 bed, 3 bath home offers modern living with style and comfort. Step inside to 9-ft ceilings and a bright, open layout. The kitchen features sleek quartz countertops, perfect for cooking and entertaining. The spacious master suite includes two walk-in closets and smart blinds for ultimate convenience. Enjoy voice or app control over your lights with the Levven smart home package. Outside, unwind in the deluxe gazebo with sliding panelsâ€"your private retreat! The extended double garage fits a full-size truck with ease. South-facing backyard brings in tons of natural light. Located minutes from schools, shopping, and parks. Don't miss this oneâ€"your next home awaits!

## **Amenities**

Amenities See Remarks

Parking Double Garage Attached