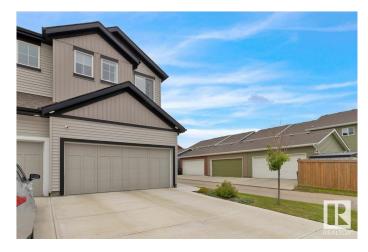

## \$469,900

3 Bedroom, 2.50 Bathroom, 1,495 sqft Single Family on 0.00 Acres

Maple Crest, Edmonton, AB

Welcome to this beautifully kept 2020 Landmark-built duplex in the desirable Maple Crest community! This high-quality 3 bed, 3 bath home offers modern living with style and comfort. Step inside to 9-ft ceilings and a bright, open layout. The kitchen features sleek quartz countertops, perfect for cooking and entertaining. The spacious master suite includes two walk-in closets and smart blinds for ultimate convenience. Enjoy voice or app control over your lights with the Levven smart home package. Outside, unwind in the deluxe gazebo with sliding panelsâ€"your private retreat! The extended double garage fits a full-size truck with ease. South-facing backyard brings in tons of natural light. Located minutes from schools, shopping, and parks. Don't miss this oneâ€"your next home awaits!

## **Amenities**

Amenities See Remarks

Parking Double Garage Attached