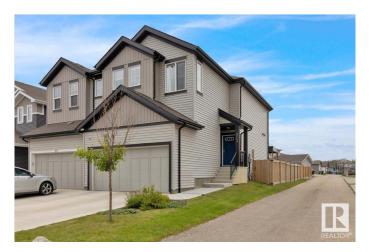

## \$469,900

3 Bedroom, 2.50 Bathroom, 1,495 sqft Single Family on 0.00 Acres

Maple Crest, Edmonton, AB

Welcome to this beautifully kept 2020 Landmark-built duplex in the desirable Maple Crest community! This high-quality 3 bed, 3 bath home offers modern living with style and comfort. Step inside to 9-ft ceilings and a bright, open layout. The kitchen features sleek quartz countertops, perfect for cooking and entertaining. The spacious master suite includes two walk-in closets and smart blinds for ultimate convenience. Enjoy voice or app control over your lights with the Levven smart home package. Outside, unwind in the deluxe gazebo with sliding panelsâ€"your private retreat! The extended double garage fits a full-size truck with ease. South-facing backyard brings in tons of natural light. Located minutes from schools, shopping, and parks. Don't miss this oneâ€"your next home awaits!

## **Essential Information**

MLS® # E4444217 Price \$469,900

Bedrooms 3

Bathrooms 2.50

Full Baths 2

Half Baths 1

Square Footage 1,495

Acres 0.00 Year Built 2020

Type Single Family

Sub-Type Half Duplex

Style 2 Storey

Status Active