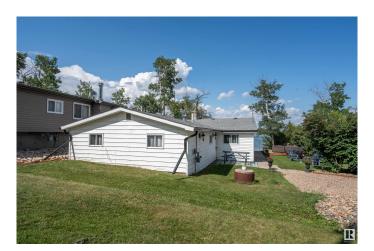

## \$329,000

4 Bedroom, 1.00 Bathroom, 1,276 sqft Rural on 0.11 Acres

Bonnyville Beach, Rural Bonnyville M.D., AB

Welcome to your serene lakeside retreat! This charming 4-bedroom, 1-bathroom bungalow offers 1275 square feet of cozy, year-round living space. Nestled on the shores of Bonnyville Beach on the "mighty" Moose Lake, this home boasts breathtaking views and tranquil surroundings perfect for nature enthusiasts and those seeking to be on the water all summer long. The potential is limitless, a great starter home or the perfect summer getaway. Recent upgrades include: 3 retaining walls, landscaping, a new set of stairs going to lake, a deck, repainted wood siding and much more.

### **Amenities**

Features Deck, Fire Pit, Front Porch, Lake Privileges

Interior

Heating Forced Air-1, Natural Gas

Stories 1

Has Basement Yes

Basement None, No Basement

**Exterior** 

Exterior Wood

Exterior Features Backs Onto Lake, Beach Access, Corner Lot, Golf Nearby, Lake Access

Property, Lake View, Landscaped, Playground Nearby, Waterfront

**Property** 

Construction Wood

Foundation Concrete Perimeter