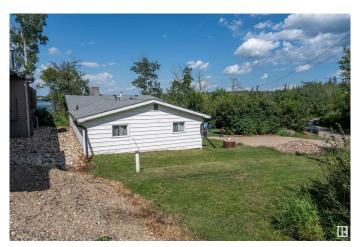

## \$329,000

4 Bedroom, 1.00 Bathroom, 1,276 sqft Rural on 0.11 Acres

Bonnyville Beach, Rural Bonnyville M.D., AB

Welcome to your serene lakeside retreat! This charming 4-bedroom, 1-bathroom bungalow offers 1275 square feet of cozy, year-round living space. Nestled on the shores of Bonnyville Beach on the "mighty" Moose Lake, this home boasts breathtaking views and tranquil surroundings perfect for nature enthusiasts and those seeking to be on the water all summer long. The potential is limitless, a great starter home or the perfect summer getaway. Recent upgrades include: 3 retaining walls, landscaping, a new set of stairs going to lake, a deck, repainted wood siding and much more.

### **Amenities**

Features Deck, Fire Pit, Front Porch, Lake Privileges

Interior

Heating Forced Air-1, Natural Gas

Stories 1

Has Basement Yes

Basement None, No Basement

**Exterior** 

Exterior Wood

Exterior Features Backs Onto Lake, Beach Access, Corner Lot, Golf Nearby, Lake Access

Property, Lake View, Landscaped, Playground Nearby, Waterfront

**Property** 

Construction Wood

Foundation Concrete Perimeter