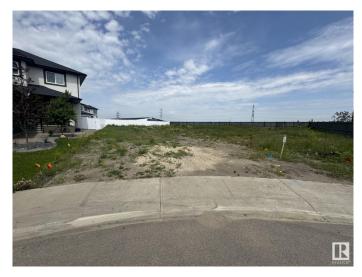

#### \$332,900

0 Bedroom, 0.00 Bathroom, Single Family on 0.00 Acres

Fraser, Edmonton, AB

HUGE PIE SHAPED LOT IN VERY PRESTIGIOUS FRASER VISTA , SELLER HAS A PLAN TO BUILD 2877sf 2 STORY HOME WITH TRIPLE CAR GARAGE . LOT SIZE 7819.24SF. CLOSE TO SCHOOLS, TRANSIT, RIVER VALLEY, SHOPPING AND HENDAY.