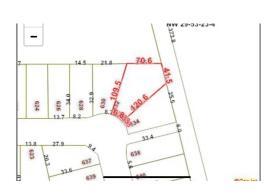

#### \$332,900

0 Bedroom, 0.00 Bathroom, Single Family on 0.00 Acres

Fraser, Edmonton, AB

HUGE PIE SHAPED LOT IN VERY PRESTIGIOUS FRASER VISTA , SELLER HAS A PLAN TO BUILD 2877sf 2 STORY HOME WITH TRIPLE CAR GARAGE . LOT SIZE 7819.24SF. CLOSE TO SCHOOLS, TRANSIT, RIVER VALLEY, SHOPPING AND HENDAY.