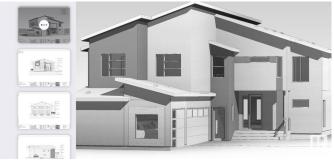

#### \$332,900

0 Bedroom, 0.00 Bathroom, Single Family on 0.00 Acres

Fraser, Edmonton, AB

HUGE PIE SHAPED LOT IN VERY PRESTIGIOUS FRASER VISTA , SELLER HAS A PLAN TO BUILD 2877sf 2 STORY HOME WITH TRIPLE CAR GARAGE . LOT SIZE 7819.24SF. CLOSE TO SCHOOLS, TRANSIT, RIVER VALLEY, SHOPPING AND HENDAY.