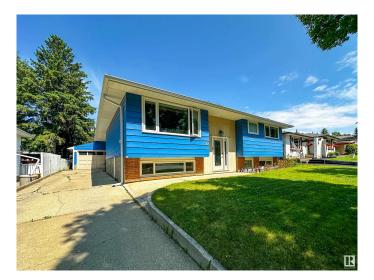

#### \$499,900

4 Bedroom, 3.00 Bathroom, 1,201 sqft Single Family on 0.00 Acres

Grandin, St. Albert, AB

Beautifully maintained and updated 4 bedroom home in the sought after neighbourhood of Grandin. Features include upgraded exterior windows and doors, and a warm, modern interior. The kitchen offers stylish cabinetry, subway tile backsplash, granite countertops, centre island, and stainless steel appliances. The open concept living and dining rooms are perfect for entertaining. With 3 bedrooms up and 3 bathrooms including a 3 piece ensuite, this home also boasts a bright, fully finished lower level, enhanced by large bi-level windows. Ideal for families or those looking to downsize. The spacious 26x26 double detached garage includes 220V wiring, plus a covered carport/patio. Enjoy a fenced yard with mature trees and a garden area. A rare gem in a prime location must be seen to be appreciated!

| Year Built | 1972                   |
|------------|------------------------|
| Туре       | Single Family          |
| Sub-Type   | Detached Single Family |
| Style      | Bi-Level               |
| Status     | Active                 |

#### Exterior

| Exterior          | Wood, Brick, Metal, Stucco                                    |  |  |
|-------------------|---------------------------------------------------------------|--|--|
| Exterior Features | Fenced, Landscaped, Playground Nearby, Public Transportation, |  |  |
|                   | Schools, Shopping Nearby, See Remarks                         |  |  |
| Roof              | Asphalt Shingles                                              |  |  |
| Construction      | Wood, Brick, Metal, Stucco                                    |  |  |
| Foundation        | Concrete Perimeter                                            |  |  |