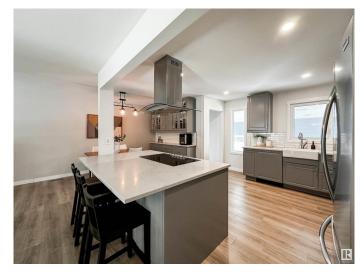

#### \$499,900

4 Bedroom, 3.00 Bathroom, 1,201 sqft Single Family on 0.00 Acres

Grandin, St. Albert, AB

Beautifully maintained and updated 4 bedroom home in the sought after neighbourhood of Grandin. Features include upgraded exterior windows and doors, and a warm, modern interior. The kitchen offers stylish cabinetry, subway tile backsplash, granite countertops, centre island, and stainless steel appliances. The open concept living and dining rooms are perfect for entertaining. With 3 bedrooms up and 3 bathrooms including a 3 piece ensuite, this home also boasts a bright, fully finished lower level, enhanced by large bi-level windows. Ideal for families or those looking to downsize. The spacious 26x26 double detached garage includes 220V wiring, plus a covered carport/patio. Enjoy a fenced yard with mature trees and a garden area. A rare gem in a prime location must be seen to be appreciated!

## Interior

| Interior Features | ensuite bathroom                                                                                                                                                                                 |
|-------------------|--------------------------------------------------------------------------------------------------------------------------------------------------------------------------------------------------|
| Appliances        | Air Conditioning-Central, Dishwasher-Built-In, Dryer, Garage Control,<br>Garage Opener, Hood Fan, Oven-Built-In, Refrigerator, Storage Shed,<br>Stove-Countertop Electric, Washer, Garage Heater |
|                   |                                                                                                                                                                                                  |
| Heating           | Forced Air-1, Natural Gas                                                                                                                                                                        |
| Stories           | 1                                                                                                                                                                                                |
| Has Basement      | Yes                                                                                                                                                                                              |
| Basement          | Full, Finished                                                                                                                                                                                   |