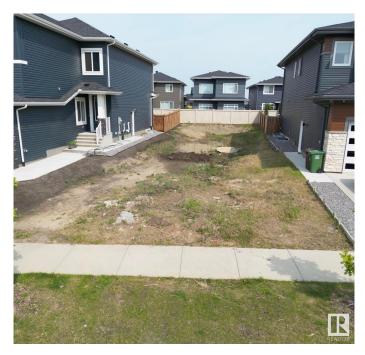

#### \$234,998

0 Bedroom, 0.00 Bathroom, Single Family on 0.00 Acres

Erin Ridge North, St. Albert, AB

Build Your Dream Home in St. Albert! This fully serviced 26â€<sup>™</sup> pocket lot is ready for construction—just bring your plans and apply for permits. Nestled in a developed section of a growing neighborhood, youâ€<sup>™</sup>II enjoy walking distance to Lois E. Hole Elementary School, Costco, and a variety of shopping and dining options. An opportunity in one of St. Albertâ€<sup>™</sup>s most desirable areas!