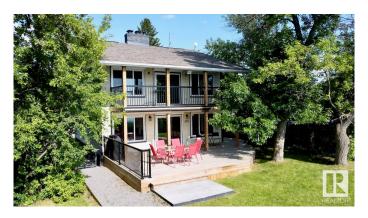

## \$1,285,000

4 Bedroom, 2.00 Bathroom, 1,808 sqft Rural on 0.38 Acres

Kapasiwin, Rural Parkland County, AB

Lakefront Living, Sunset Views, and a Home That Has It All! Indulge in the elegance of lakeside living with this exquisite 4 bedroom waterfront estate. Designed across two spacious levels, this home blends sophisticated style with relaxed comfort. Natural light pours in through oversized new windows, highlighting the open concept design and finishes. The gourmet kitchen and formal dining area set the stage for elevated entertaining, while dual living rooms offer refined spaces for both leisure and hosting. Outside, your private boathouse with a rooftop patio offers an exclusive retreat to enjoy panoramic lake views and unforgettable sunsets. With a double garage, wood shed and a beautiful yard, this is more than a home, it's a legacy property crafted for those who demand the exceptional. Don't just dream it live it!

## **Amenities**

Features Closet Organizers, Deck, Fire Pit, No Smoking Home

Interior

Heating Forced Air-1, Natural Gas

Stories 2

Has Basement Yes

Basement Full, Unfinished