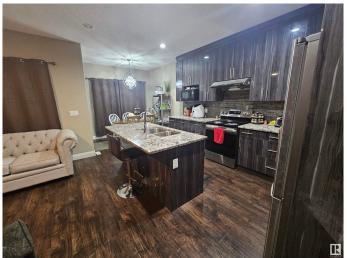

#### \$2,200

3 Bedroom, 2.50 Bathroom, 1,604 sqft Rental on 0.00 Acres

Laurel, Edmonton, AB

Beautiful and well-maintained half duplex for rent in the desirable Laurel community. This 2-storey home features a bright open-concept main floor with large windows, a modern kitchen with stainless steel appliances and breakfast bar, and a spacious living area. The upper level offers a large primary bedroom with a private ensuite, two additional bedrooms, and a full bath. Enjoy the convenience of a single attached garage, an unfinished basement ideal for storage or a home gym, and a private backyard. Located close to K-9 and high schools including Svend Hansen School, parks, walking trails, Meadows Rec Centre, shopping, and grocery stores. Quick access to Anthony Henday Drive and 17th Street. Pet-friendly with approval. A great home in a quiet, family-friendly neighborhood

## **Amenities**

Status

Parking Single Garage Attached

Interior

Appliances Dishwasher-Built-In, Dryer, Oven-Microwave, Refrigerator,

Stove-Electric, Washer