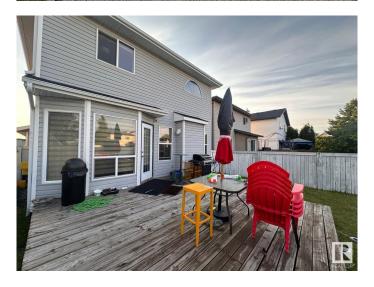

## \$2,700

4 Bedroom, 2.50 Bathroom, 1,369 sqft Rental on 0.00 Acres

Wild Rose, Edmonton, AB

Welcome to this charming 2-storey detached single-family home in the heart of Wild Rose! Featuring 4 spacious bedrooms and 2.5 bathrooms, this well-maintained home offers comfort, space, and functionality for growing families. The bright and inviting main floor includes a generous living area, dining space, and a functional kitchen perfect for entertaining. Enjoy the convenience of a double attached garage and a private backyard ideal for summer gatherings. Located in a family-friendly neighborhood with easy access to Whitemud Drive and Anthony Henday. Close to schools, shopping at RioCan Meadows, Mill Creek Ravine trails, parks, playgrounds, and the Meadows Community Recreation Centre. Small and trained pets are allowed. A perfect opportunity to settle in one of Edmonton's sought-after communities.