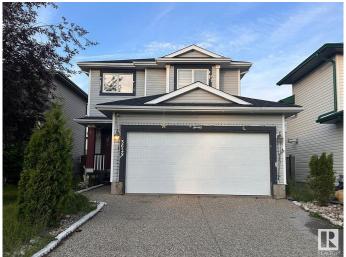

## \$2,700

4 Bedroom, 2.50 Bathroom, 1,369 sqft Rental on 0.00 Acres

Wild Rose, Edmonton, AB

Welcome to this charming 2-storey detached single-family home in the heart of Wild Rose! Featuring 4 spacious bedrooms and 2.5 bathrooms, this well-maintained home offers comfort, space, and functionality for growing families. The bright and inviting main floor includes a generous living area, dining space, and a functional kitchen perfect for entertaining. Enjoy the convenience of a double attached garage and a private backyard ideal for summer gatherings. Located in a family-friendly neighborhood with easy access to Whitemud Drive and Anthony Henday. Close to schools, shopping at RioCan Meadows, Mill Creek Ravine trails, parks, playgrounds, and the Meadows Community Recreation Centre. Small and trained pets are allowed. A perfect opportunity to settle in one of Edmonton's sought-after communities.