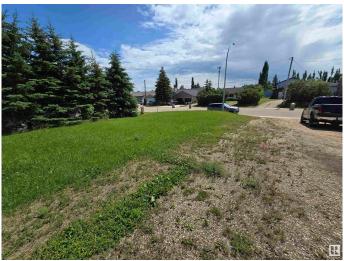

## \$63,000

0 Bedroom, 0.00 Bathroom, Single Family on 0.00 Acres

Millet, Millet, AB

ARE YOU WANTING TO BUILD YOUR DREAM HOME? Ever think about living in a quite, small town atmosphere, but country-living-vibe? Well, look no further, This 120' x 50' (6000sq ft) lot awaits you in the Town of Millet. Close to big City amenities, this beautiful lot is nestled in an ideal, quiet, location with schools, a splash park, parks, ball diamonds, & arena close by. If you are not familiar with the CHARM of Millet, you may want to just take a drive and check it out! This lot also offers privacy with tons of beautiful MATURE TREES. ZONED R1 RESIDENTIAL. just half a block from a huge greenspace. Easy access to Hwy 2A, 30 min south of Edmonton, less than mins to Leduc & 20 min to International Airport.