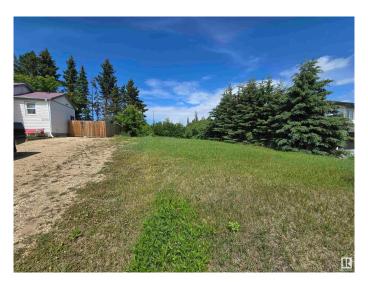

## \$63,000

0 Bedroom, 0.00 Bathroom, Single Family on 0.00 Acres

Millet, Millet, AB

ARE YOU WANTING TO BUILD YOUR DREAM HOME? Ever think about living in a quite, small town atmosphere, but country-living-vibe? Well, look no further, This 120' x 50' (6000sq ft) lot awaits you in the Town of Millet. Close to big City amenities, this beautiful lot is nestled in an ideal, quiet, location with schools, a splash park, parks, ball diamonds, & arena close by. If you are not familiar with the CHARM of Millet, you may want to just take a drive and check it out! This lot also offers privacy with tons of beautiful MATURE TREES. ZONED R1 RESIDENTIAL. just half a block from a huge greenspace. Easy access to Hwy 2A, 30 min south of Edmonton, less than mins to Leduc & 20 min to International Airport.