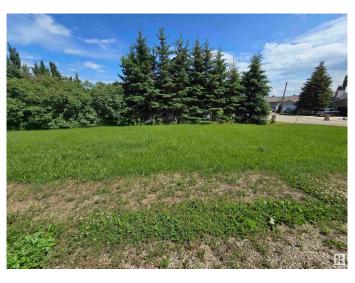

## \$63,000

0 Bedroom, 0.00 Bathroom, Single Family on 0.00 Acres

Millet, Millet, AB

ARE YOU WANTING TO BUILD YOUR DREAM HOME? Ever think about living in a quite, small town atmosphere, but country-living-vibe? Well, look no further, This 120' x 50' (6000sq ft) lot awaits you in the Town of Millet. Close to big City amenities, this beautiful lot is nestled in an ideal, quiet, location with schools, a splash park, parks, ball diamonds, & arena close by. If you are not familiar with the CHARM of Millet, you may want to just take a drive and check it out! This lot also offers privacy with tons of beautiful MATURE TREES. ZONED R1 RESIDENTIAL. just half a block from a huge greenspace. Easy access to Hwy 2A, 30 min south of Edmonton, less than mins to Leduc & 20 min to International Airport.