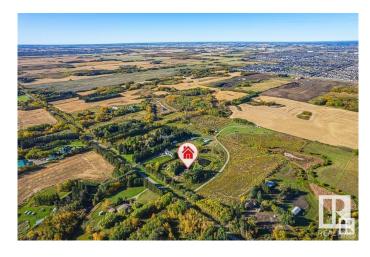

## \$3,600,000

0 Bedroom, 0.00 Bathroom, Land Commercial on 0.00 Acres

Meltwater, Edmonton, AB

VERY RARE OFFERING! 19.9 ACRES OF VERY ATTRACTIVE RE-DEVELOPMENT LAND LOCATED ONE MINUTE SOUTH OF THE NEW SOUTH EDMONTON CHARLESWORTH NEIGHBOURHOOD! This is a great opportunity for the new owner of this beautiful parcel of land. The property boasts a WALK-OUT BI-LEVEL WITH 4 BEDROOMS AND WALK-OUT BASEMENT along with a large double attached garage. The land has been annexed by the City of Edmonton and it's currently zoned Agricultural/Transitional Zoning and the City will allow a NUMBER OF **DEVELOPMENTS ON THE SITE INCLUDING: RESIDENTIAL** REDEVELOPMENT, RELIGIOUS ASSEMBLIES, SPORTS FACILITIES, GREENHOUSES ETC. The permitted uses are discretionary and can be found on the City of Edmonton Website, Situated Close To All Amenities Ever Desired, DO NOT MISS OUT, **VIEW TODAY!!** 

# **Community Information**

Address 1450 34 Street

Area Edmonton
Subdivision Meltwater
City Edmonton
County ALBERTA

Province AB

Postal Code T6X 1A5