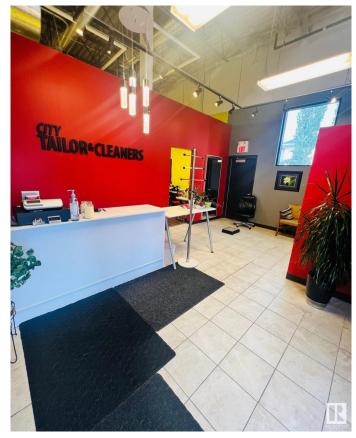

### \$40,000

0 Bedroom, 0.00 Bathroom, Business on 0.00 Acres

Summerside, Edmonton, AB

Great opportunity to own a well-established tailoring, alteration, and dry cleaning depot, easily operated by one person and located in a busy strip mall at Summerside Plaza â€" the gateway to vibrant communities like Summerside, Orchards, Aurora, and Walker. This approximately 800 sq. ft. store has been successfully serving loyal clients since 2015 and boasts a strong 4.2/5.0 Google rating. The owner is retiring, creating an excellent chance for a new owner to take over a reputable, turnkey business. Financial details are available for serious buyers with an NDA.