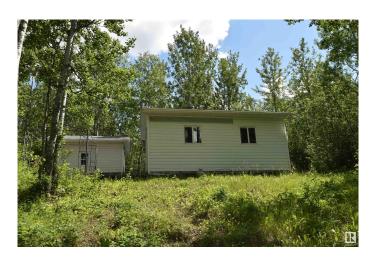

## \$49,750

1 Bedroom, 0.00 Bathroom, 240 sqft Rural on 0.63 Acres

Lottie Lake Estate, Rural St. Paul County, AB

Welcome to the serene subdivision of Lottie Lake, a hidden gem nestled amidst nature's tranquility. This unique property offers the ultimate private getaway with 2 charming bunkhouses, creating an inviting, cozy environment. The property harnesses solar power for convenience. Just a short distance from the boat launch, this well treed lot sets the stage for memorable lake adventures. The added presence of a community playground allows for family-friendly outdoor fun and exploration. Just 15 minutes from the amenities of St. Paul, including the St. Paul Golf Course & the Iron Horse Trail, this property balances peaceful solitude with accessible conveniences. If you're looking for a weekend hideaway or a serene place to call home in the future, this property at Lottie Lake offers an unparalleled invitation to relax, recharge, and immerse oneself in the beauty of nature.

#### **Exterior**

Exterior Wood

Exterior Features Backs Onto Park/Trees, Private Setting, Recreation Use

Construction Wood Foundation Block