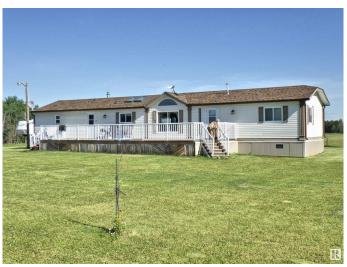

### \$1,390,900

3 Bedroom, 2.00 Bathroom, 1,520 sqft Rural on 120.00 Acres

None, Rural Lac Ste. Anne County, AB

This is it! You have just found the ultimate Equine setup! 40 minutes West of Edmonton. Set on 120 acres bordering Toad Lake, this ranch/farm features a beautiful 1520 sq. ft. 3 bed, 2 bath modular with huge deck and concrete patio already set up for a hot tub. Property includes a massive 80' x 200' riding arena with an attached heated 36' x 80' barn with washroom, laundry, tack room, stalls and wash down area. Property has extensive metal horse/cattle handling systems, 140' diameter round pen with 6" sand base, water systems, fences, pasture and 30 +/- acre hay field. Minutes from Onoway and Hwy 43. Giddyup!

#### **Essential Information**

MLS® # E4446444 Price \$1,390,900

Bedrooms 3
Bathrooms 2.00
Full Baths 2

Square Footage 1,520 Acres 120.00 Year Built 2007

Type Rural

Sub-Type Detached Single Family

Style Bungalow