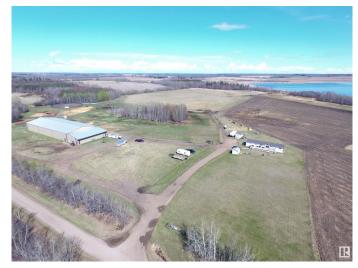

### \$1,390,900

3 Bedroom, 2.00 Bathroom, 1,520 sqft Rural on 120.00 Acres

None, Rural Lac Ste. Anne County, AB

This is it! You have just found the ultimate Equine setup! 40 minutes West of Edmonton. Set on 120 acres bordering Toad Lake, this ranch/farm features a beautiful 1520 sq. ft. 3 bed, 2 bath modular with huge deck and concrete patio already set up for a hot tub. Property includes a massive 80' x 200' riding arena with an attached heated 36' x 80' barn with washroom, laundry, tack room, stalls and wash down area. Property has extensive metal horse/cattle handling systems, 140' diameter round pen with 6" sand base, water systems, fences, pasture and 30 +/- acre hay field. Minutes from Onoway and Hwy 43. Giddyup!

#### **Exterior**

Exterior Modular

Exterior Features Backs Onto Lake, Cross Fenced, Fenced, Private Setting

Construction Modular

Foundation Piling