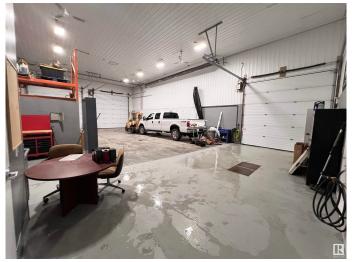

#### \$0

0 Bedroom, 0.00 Bathroom, Industrial on 0.00 Acres

Acheson Industrial, Rural Parkland County, AB

Location, Location! A rare lease opportunity in the well known Acheson industrial park. This 4,000 SF freestanding warehouse sits on a fully fenced and secure yard, ideal for businesses needing space, quick access to major routes, and high visibility from Highway 16A. 3 OH bay doors, 2 at back 14x14 and 1 on side 12x12. Freestanding buildings with yard space do not come up often in Acheson.