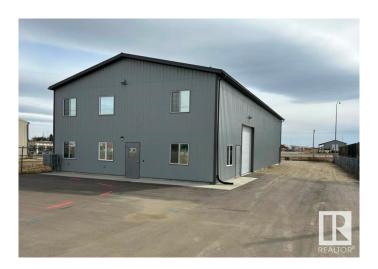

#### \$0

0 Bedroom, 0.00 Bathroom, Industrial on 0.00 Acres

Acheson Industrial, Rural Parkland County, AB

Location, Location! A rare lease opportunity in the well known Acheson industrial park. This 4,000 SF freestanding warehouse sits on a fully fenced and secure yard, ideal for businesses needing space, quick access to major routes, and high visibility from Highway 16A. 3 OH bay doors, 2 at back 14x14 and 1 on side 12x12. Freestanding buildings with yard space do not come up often in Acheson.