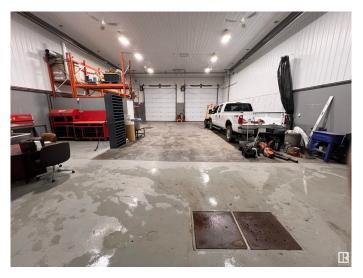

#### \$0

0 Bedroom, 0.00 Bathroom, Industrial on 0.00 Acres

Acheson Industrial, Rural Parkland County, AB

Location, Location! A rare lease opportunity in the well known Acheson industrial park. This 4,000 SF freestanding warehouse sits on a fully fenced and secure yard, ideal for businesses needing space, quick access to major routes, and high visibility from Highway 16A. 3 OH bay doors, 2 at back 14x14 and 1 on side 12x12. Freestanding buildings with yard space do not come up often in Acheson.