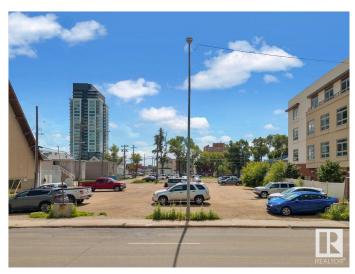

### \$875,000

0 Bedroom, 0.00 Bathroom, Land Commercial on 0.00 Acres

Boyle Street, Edmonton, AB

Prime Development Opportunity in Edmonton's core! This 10,771 sq ft vacant lot, zoned Medium-Scale Residential, is perfect for developers, builders, and investors. Located near Canada Place and the Ice District, this site offers excellent access to amenities, transit, and a vibrant neighborhood.

The property allows for multi-unit residential buildings ranging from 4 to 8 storeys (max height of 23 metres), ideal for creating modern living spaces with city views. Zoning also supports other commercial uses like temporary parking, food and drink services, health services, etc. With proximity to major offices, retail, entertainment, and easy transit access, these lots present a rare opportunity to build in one of Edmontonâ€<sup>TM</sup>s most desirable locations. Donâ€<sup>TM</sup>t miss out to explore this exceptional development opportunity!