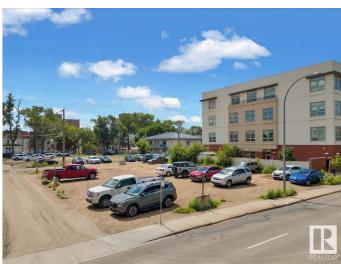

### \$875,000

0 Bedroom, 0.00 Bathroom, Land Commercial on 0.00 Acres

Boyle Street, Edmonton, AB

Prime Development Opportunity in Edmonton's core! This 10,771 sq ft vacant lot, zoned Medium-Scale Residential, is perfect for developers, builders, and investors. Located near Canada Place and the Ice District, this site offers excellent access to amenities, transit, and a vibrant neighborhood.

The property allows for multi-unit residential buildings ranging from 4 to 8 storeys (max height of 23 metres), ideal for creating modern living spaces with city views. Zoning also supports other commercial uses like temporary parking, food and drink services, health services, etc. With proximity to major offices, retail, entertainment, and easy transit access, these lots present a rare opportunity to build in one of Edmontonâ€<sup>TM</sup>s most desirable locations. Donâ€<sup>TM</sup>t miss out to explore this exceptional development opportunity!