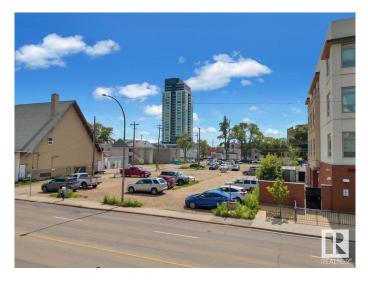

### \$875,000

0 Bedroom, 0.00 Bathroom, Land Commercial on 0.00 Acres

Boyle Street, Edmonton, AB

Prime Development Opportunity in Edmonton's core! This 10,771 sq ft vacant lot, zoned Medium-Scale Residential, is perfect for developers, builders, and investors. Located near Canada Place and the Ice District, this site offers excellent access to amenities, transit, and a vibrant neighborhood.

The property allows for multi-unit residential buildings ranging from 4 to 8 storeys (max height of 23 metres), ideal for creating modern living spaces with city views. Zoning also supports other commercial uses like temporary parking, food and drink services, health services, etc. With proximity to major offices, retail, entertainment, and easy transit access, these lots present a rare opportunity to build in one of Edmontonâ€<sup>TM</sup>s most desirable locations. Donâ€<sup>TM</sup>t miss out to explore this exceptional development opportunity!