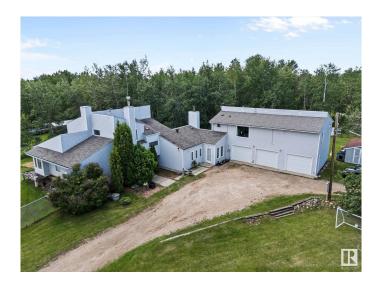

#### \$750,000

6 Bedroom, 5.00 Bathroom, 3,959 sqft Rural on 40.37 Acres

None, Rural Strathcona County, AB

Close to Fort Saskatchewan, this 40-acre property offers the peace and privacy of country living with the space and setup for horses, guads, or simply enjoying the outdoors. The main home provides over 2,650 square feet of living space, including 4 bedrooms and 4 full bathrooms. A bonus 1,100 square foot suite sits above the garage, complete with two bedrooms, a full kitchen, bathroom, dining area, and living roomâ€"ideal for guests, in-laws, or older kids who need their own space. The kitchen in the main house is built for serious cooking and entertaining, featuring an oversized island, an abundance of cabinetry, a full-size fridge and freezer, three sinks, and plenty of prep space. The family room includes a fireplace and built-in wet bar for cozy nights or casual gatherings. The oversized triple garage includes a heated double bay. Outside, the property has several outbuildings, , multiple fenced riding areas and an open stretch of treeless land to roam, ride, or expand. Don't miss out!

Built in 1977

**Essential Information** 

MLS® #

E4446536

| Price          | \$750,000              |
|----------------|------------------------|
| Bedrooms       | 6                      |
| Bathrooms      | 5.00                   |
| Full Baths     | 5                      |
| Square Footage | 3,959                  |
| Acres          | 40.37                  |
| Year Built     | 1977                   |
| Туре           | Rural                  |
| Sub-Type       | Detached Single Family |
| Style          | 2 Storey               |
| Status         | Active                 |