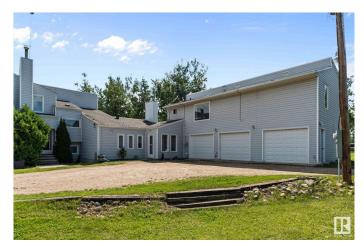

#### \$750,000

6 Bedroom, 5.00 Bathroom, 3,959 sqft Rural on 40.37 Acres

None, Rural Strathcona County, AB

Close to Fort Saskatchewan, this 40-acre property offers the peace and privacy of country living with the space and setup for horses, guads, or simply enjoying the outdoors. The main home provides over 2,650 square feet of living space, including 4 bedrooms and 4 full bathrooms. A bonus 1,100 square foot suite sits above the garage, complete with two bedrooms, a full kitchen, bathroom, dining area, and living roomâ€"ideal for guests, in-laws, or older kids who need their own space. The kitchen in the main house is built for serious cooking and entertaining, featuring an oversized island, an abundance of cabinetry, a full-size fridge and freezer, three sinks, and plenty of prep space. The family room includes a fireplace and built-in wet bar for cozy nights or casual gatherings. The oversized triple garage includes a heated double bay. Outside, the property has several outbuildings, , multiple fenced riding areas and an open stretch of treeless land to roam, ride, or expand. Don't miss out!

Built in 1977

**Essential Information** 

MLS® #

E4446536

| Price          | \$750,000              |
|----------------|------------------------|
| Bedrooms       | 6                      |
| Bathrooms      | 5.00                   |
| Full Baths     | 5                      |
| Square Footage | 3,959                  |
| Acres          | 40.37                  |
| Year Built     | 1977                   |
| Туре           | Rural                  |
| Sub-Type       | Detached Single Family |
| Style          | 2 Storey               |
| Status         | Active                 |