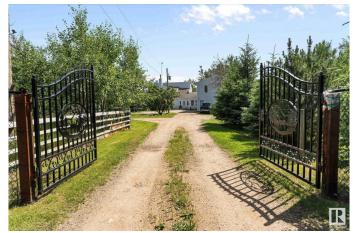

#### \$750,000

6 Bedroom, 5.00 Bathroom, 3,959 sqft Rural on 40.37 Acres

None, Rural Strathcona County, AB

Close to Fort Saskatchewan, this 40-acre property offers the peace and privacy of country living with the space and setup for horses, guads, or simply enjoying the outdoors. The main home provides over 2,650 square feet of living space, including 4 bedrooms and 4 full bathrooms. A bonus 1,100 square foot suite sits above the garage, complete with two bedrooms, a full kitchen, bathroom, dining area, and living roomâ€"ideal for guests, in-laws, or older kids who need their own space. The kitchen in the main house is built for serious cooking and entertaining, featuring an oversized island, an abundance of cabinetry, a full-size fridge and freezer, three sinks, and plenty of prep space. The family room includes a fireplace and built-in wet bar for cozy nights or casual gatherings. The oversized triple garage includes a heated double bay. Outside, the property has several outbuildings, , multiple fenced riding areas and an open stretch of treeless land to roam, ride, or expand. Don't miss out!

## Exterior

| Exterior          | Wood                                                                   |
|-------------------|------------------------------------------------------------------------|
| Exterior Features | Backs Onto Park/Trees, Cross Fenced, Fenced, Rolling Land, See Remarks |
| Construction      | Wood                                                                   |
| Foundation        | Concrete Perimeter                                                     |