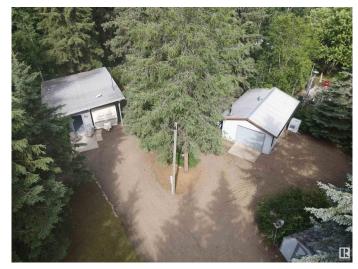

## \$249,500

1 Bedroom, 0.00 Bathroom, 208 sqft Rural on 0.57 Acres

Birchland Resort, Rural Smoky Lake County, AB

Escape to your own private retreat at spectacular Garner Lake - just 2 hours from Edmonton! This 3-season recreational bunk house / camper combination is the perfect blend of rustic charm and comfort, offering a quality-built and well-maintained getaway. Enjoy peace of mind with a durable metal roof and beautifully kept landscaping which includes a fully fenced yard and 24' by 16' garage. Just a short walk leads you to the lakefront area - perfect for fires, games, or simply soaking in the scenery. Garner Lake is great for fishing, boating, and enjoying the public provincial park on the south side. Located on a quiet dead-end road, this is your perfect escape for family fun, quiet moments, and total relaxation.

#### **Exterior**

Exterior Wood

Exterior Features Boating, Fenced, Lake Access Property, Treed Lot

Construction Wood Foundation Piling