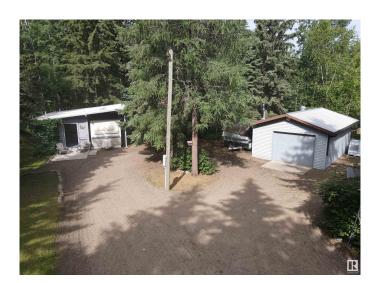

## \$249,500

1 Bedroom, 0.00 Bathroom, 208 sqft Rural on 0.57 Acres

Birchland Resort, Rural Smoky Lake County, AB

Escape to your own private retreat at spectacular Garner Lake - just 2 hours from Edmonton! This 3-season recreational bunk house / camper combination is the perfect blend of rustic charm and comfort, offering a quality-built and well-maintained getaway. Enjoy peace of mind with a durable metal roof and beautifully kept landscaping which includes a fully fenced yard and 24' by 16' garage. Just a short walk leads you to the lakefront area - perfect for fires, games, or simply soaking in the scenery. Garner Lake is great for fishing, boating, and enjoying the public provincial park on the south side. Located on a quiet dead-end road, this is your perfect escape for family fun, quiet moments, and total relaxation.

#### **Exterior**

Exterior Wood

Exterior Features Boating, Fenced, Lake Access Property, Treed Lot

Construction Wood Foundation Piling