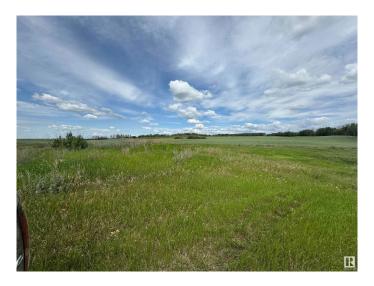

#### \$700,000

0 Bedroom, 0.00 Bathroom, Rural on 158.97 Acres

None, Rural Two Hills County, AB

Are you ready to add to your farm business, look no further. Approximately 115 cultivated acres +/- located in Rural County Two Hills, close to Plain Lake. Balance of acres is pasture, fenced with a dugout.

### Exterior

Exterior Features Fenced, Private Setting