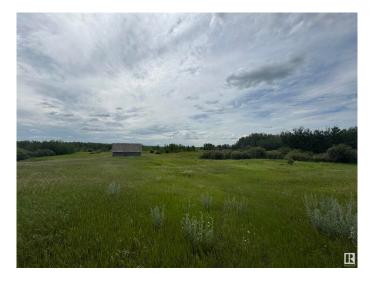

#### \$700,000

0 Bedroom, 0.00 Bathroom, Rural on 158.97 Acres

None, Rural Two Hills County, AB

Are you ready to add to your farm business, look no further. Approximately 115 cultivated acres +/- located in Rural County Two Hills, close to Plain Lake. Balance of acres is pasture, fenced with a dugout.

### Exterior

Exterior Features Fenced, Private Setting