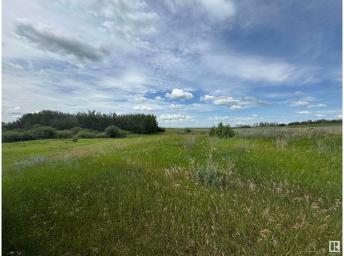

#### \$700,000

0 Bedroom, 0.00 Bathroom, Rural on 158.97 Acres

None, Rural Two Hills County, AB

Are you ready to add to your farm business, look no further. Approximately 115 cultivated acres +/- located in Rural County Two Hills, close to Plain Lake. Balance of acres is pasture, fenced with a dugout.

### Exterior

Exterior Features Fenced, Private Setting