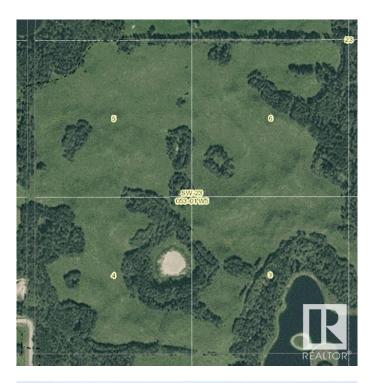

# \$1,295,000 - 53209 Range Road 12, Rural Parkland County

MLS® #E4446809

\$1,295,000

0 Bedroom, 0.00 Bathroom, Rural on 159.87 Acres

None, Rural Parkland County, AB

This 160-acre sanctuary in the pristine Glory Hills presents a rare opportunity to create your own private estate and/or working ranch. Here, country living meets the convenience of being just 10 minutes northwest of Stony Plain. Rolling hills sweep down to a clear, spring-fed deep lake perfect for swimming, fishing, or paddling. With recently constructed, high quality fences, this quarter was used for cattle grazing last year. As the grazing area has included the open area of the 40 acres adjacent to the south, some additional fencing may be required to complete the separation of the two properties. The landscape is a picturesque mix of mature woodlands and sprawling meadows, offering several prime building sites for your dream homeâ€"each featuring panoramic views. Located at the dead end of RGE Road 12 amid sparse surrounding development, this property provides the ideal combination of accessibility and privacy.

#### **Exterior**

Exterior Features Backs Onto Lake, Fenced, Rolling Land