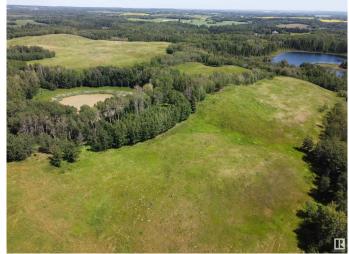

# \$1,295,000 - 53209 Range Road 12, Rural Parkland County

MLS® #E4446809

\$1,295,000

0 Bedroom, 0.00 Bathroom, Rural on 159.87 Acres

None, Rural Parkland County, AB

This 160-acre sanctuary in the pristine Glory Hills presents a rare opportunity to create your own private estate and/or working ranch. Here, country living meets the convenience of being just 10 minutes northwest of Stony Plain. Rolling hills sweep down to a clear, spring-fed deep lake perfect for swimming, fishing, or paddling. With recently constructed, high quality fences, this quarter was used for cattle grazing last year. As the grazing area has included the open area of the 40 acres adjacent to the south, some additional fencing may be required to complete the separation of the two properties. The landscape is a picturesque mix of mature woodlands and sprawling meadows, offering several prime building sites for your dream homeâ€"each featuring panoramic views. Located at the dead end of RGE Road 12 amid sparse surrounding development, this property provides the ideal combination of accessibility and privacy.

#### **Exterior**

Exterior Features Backs Onto Lake, Fenced, Rolling Land