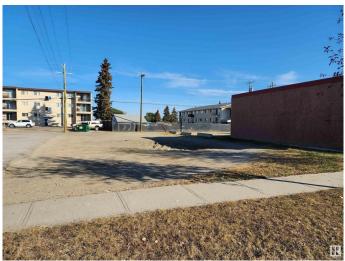

#### \$27,900

0 Bedroom, 0.00 Bathroom, Land Commercial on 0.00 Acres

Drayton Valley, Drayton Valley, AB

FANTASTIC OPPORTUNITY to own a Commercial Lot, with over 15 m of STREET FRONTAGE right beside Canada Post!! This location offers a tremendous amount of daily traffic being that it is located within one of the Highest Exposure locations in Drayton Valley!!! Lot depth is over 30 m and has back lane access and the zoning is Commercial-Downtown District. This would make a perfect place to build your new Business Venture and not break the bank!!