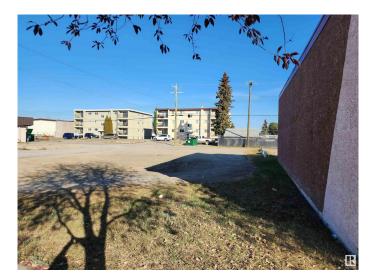

#### \$27,900

0 Bedroom, 0.00 Bathroom, Land Commercial on 0.00 Acres

Drayton Valley, Drayton Valley, AB

FANTASTIC OPPORTUNITY to own a Commercial Lot, with over 15 m of STREET FRONTAGE right beside Canada Post!! This location offers a tremendous amount of daily traffic being that it is located within one of the Highest Exposure locations in Drayton Valley!!! Lot depth is over 30 m and has back lane access and the zoning is Commercial-Downtown District. This would make a perfect place to build your new Business Venture and not break the bank!!