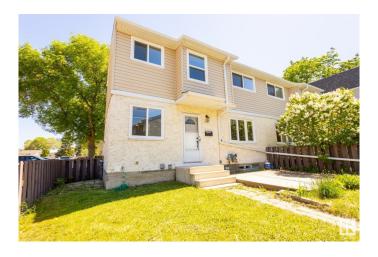

# \$239,900

3 Bedroom, 1.50 Bathroom, 989 sqft Condo / Townhouse on 0.00 Acres

Belmont, Edmonton, AB

Fully renovated townhouse with low condo fees? Yes, please! This 3 bedroom, 1.5 bathroom townhouse was renovated top to bottom! Enjoy entertaining family and friends in the spacious living room while you prepare treats in a brand new kitchen. Soak in the evening sun on those warm summer days in your West facing fenced yard. With 3 spacious bedrooms and a fully finished basement, you will have plenty of room for the growing family. Located in Belmont, you are surrounded by multiple parks - Hermitage, Kernohan, Belmont, Kennedale - just to name a few. With easy access to the Yellowhead to the South and Anthony Henday to the North, you'll have easy access to the entire Capital City. This property needs to be seen in person to be fully appreciated! Welcome home!

### **Exterior**

Exterior Wood, Stucco, Vinyl

Exterior Features Schools, Shopping Nearby, See Remarks

Roof Asphalt Shingles

Construction Wood, Stucco, Vinyl Foundation Concrete Perimeter