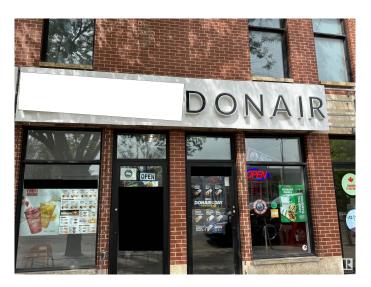

#### \$195,000

0 Bedroom, 0.00 Bathroom, Business on 0.00 Acres

Strathcona, Edmonton, AB

High-traffic location with exceptional visibility in one of Edmonton's most vibrant and sought-after commercial areas. Established franchise brand with strong community recognition. Fully fixtured turnkey operation â€" ready for new ownership with minimal transition time. Strong sales history with potential to grow under hands-on ownership. Surrounded by retail, hospitality, and nightlife â€" ideal for both daytime and late-night business. Includes all leasehold improvements & equipment Ideal For: Entrepreneurs looking to own a profitable quick-service restaurant. Investors seeking a reputable franchise opportunity in a dynamic urban market. Family-run or owner-operator setups wanting to leverage the foot traffic of Whyte Avenue.