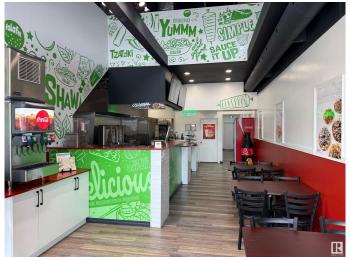

#### \$195,000

0 Bedroom, 0.00 Bathroom, Business on 0.00 Acres

Strathcona, Edmonton, AB

High-traffic location with exceptional visibility in one of Edmonton's most vibrant and sought-after commercial areas. Established franchise brand with strong community recognition. Fully fixtured turnkey operation â€" ready for new ownership with minimal transition time. Strong sales history with potential to grow under hands-on ownership. Surrounded by retail, hospitality, and nightlife â€" ideal for both daytime and late-night business. Includes all leasehold improvements & equipment Ideal For: Entrepreneurs looking to own a profitable quick-service restaurant. Investors seeking a reputable franchise opportunity in a dynamic urban market. Family-run or owner-operator setups wanting to leverage the foot traffic of Whyte Avenue.