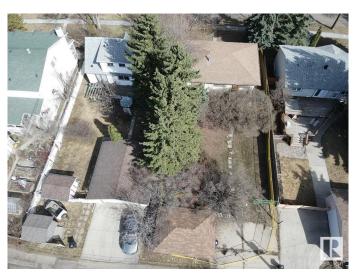

# \$305,000 - 11544 140 Street, Edmonton

MLS® #E4447053

# \$305,000

0 Bedroom, 0.00 Bathroom, Single Family on 0.00 Acres

Woodcroft, Edmonton, AB

Investors Alert!! Infill land in the well -soughtout area massive lot (50x132) in Woodcroft Zone for RF1. Great investment property or re-development Opportunity a block away from THE TELUS WORLD CENTER, CLOSE TO DOWNTOWN. SELLER WILL PROVIDE TITLE INSURANCE IN LIEU OF RPR UP TO \$300 MAX