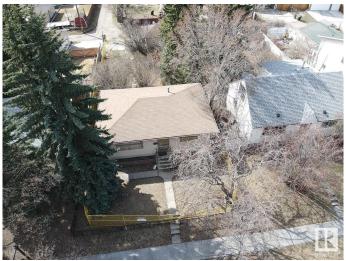

# \$305,000 - 11544 140 Street, Edmonton

MLS® #E4447053

# \$305,000

0 Bedroom, 0.00 Bathroom, Single Family on 0.00 Acres

Woodcroft, Edmonton, AB

Investors Alert!! Infill land in the well -soughtout area massive lot (50x132) in Woodcroft Zone for RF1. Great investment property or re-development Opportunity a block away from THE TELUS WORLD CENTER, CLOSE TO DOWNTOWN. SELLER WILL PROVIDE TITLE INSURANCE IN LIEU OF RPR UP TO \$300 MAX