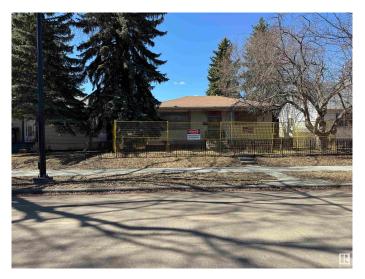

# \$305,000 - 11544 140 Street, Edmonton

MLS® #E4447053

# \$305,000

0 Bedroom, 0.00 Bathroom, Single Family on 0.00 Acres

Woodcroft, Edmonton, AB

Investors Alert!! Infill land in the well -soughtout area massive lot (50x132) in Woodcroft Zone for RF1. Great investment property or re-development Opportunity a block away from THE TELUS WORLD CENTER, CLOSE TO DOWNTOWN. SELLER WILL PROVIDE TITLE INSURANCE IN LIEU OF RPR UP TO \$300 MAX