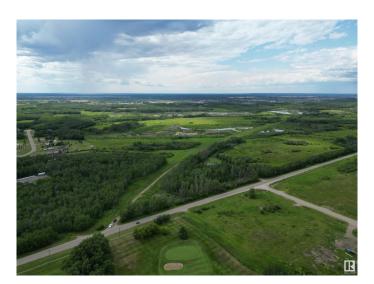

### \$549,000

0 Bedroom, 0.00 Bathroom, Rural on 145.36 Acres

None, Rural Bonnyville M.D., AB

145-Acre Prime Land Opportunity in Cold Lake! Discover an exceptional 145.36 acre parcel of land ideally situated immediately adjacent to the City of Cold Lake, offering unparalleled potential for development or private ownership, just steps from the incredible Grand Centre Golf Course. This expansive, near-full quarter section presents a rare opportunity to own a significant piece of land in one of Alberta's most sought-after regions, perfect for residential development purposes, capitalizing on its proximity to the city and growing regional demand, or for creating a sprawling private estate or agricultural venture. Combining urban convenience with expansive rural charm, this property offers endless possibilities for large-scale projects or personal enjoyment, making it an incredible investment in the heart of Cold Lake's growth corridor.

### **Exterior**

Exterior Features Flat Site, Golf Nearby, See Remarks