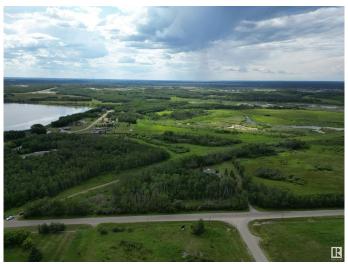

### \$549,000

0 Bedroom, 0.00 Bathroom, Rural on 145.36 Acres

None, Rural Bonnyville M.D., AB

145-Acre Prime Land Opportunity in Cold Lake! Discover an exceptional 145.36 acre parcel of land ideally situated immediately adjacent to the City of Cold Lake, offering unparalleled potential for development or private ownership, just steps from the incredible Grand Centre Golf Course. This expansive, near-full quarter section presents a rare opportunity to own a significant piece of land in one of Alberta's most sought-after regions, perfect for residential development purposes, capitalizing on its proximity to the city and growing regional demand, or for creating a sprawling private estate or agricultural venture. Combining urban convenience with expansive rural charm, this property offers endless possibilities for large-scale projects or personal enjoyment, making it an incredible investment in the heart of Cold Lake's growth corridor.