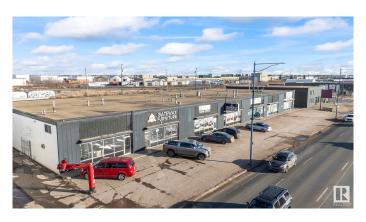

#### \$0

0 Bedroom, 0.00 Bathroom, Retail on 0.00 Acres

Calgary Trail North, Edmonton, AB

Gateway Plaza is a highly visible multi-tenant development located directly on Gateway Boulevard, one of Edmonton's busiest thoroughfares with over 33,700 vehicles passing daily. Just minutes from Whitemud Drive, the property offers excellent access and exposure in a well-established commercial corridor surrounded by national retailers, restaurants, and automotive dealerships.