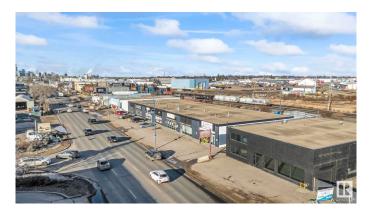

#### \$0

0 Bedroom, 0.00 Bathroom, Retail on 0.00 Acres

Calgary Trail North, Edmonton, AB

Gateway Plaza is a highly visible multi-tenant development located directly on Gateway Boulevard, one of Edmonton's busiest thoroughfares with over 33,700 vehicles passing daily. Just minutes from Whitemud Drive, the property offers excellent access and exposure in a well-established commercial corridor surrounded by national retailers, restaurants, and automotive dealerships.