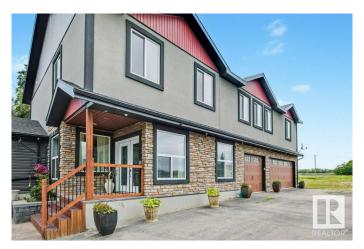

### \$1,599,000

6 Bedroom, 3.50 Bathroom, 4,857 sqft Rural on 68.00 Acres

None, Rural Leduc County, AB

Stunning 68 Acre Country Estate offering luxury, space, and business potential just minutes from Leduc, Beaumont & Edmonton. This 4,857 sq. ft. home features 6 bedrooms, 4 baths, a gorgeous kitchen, den, family room, and sun-filled living room with massive windows. The luxurious primary suite includes a spa-like ensuite and huge walk-in closet. Triple oversized heated garage, detached garage, upstairs laundry, and all furniture included. Enjoy the expansive deck and two 40x100 barns, formerly used for an equestrian operationâ€"with a transferable Horse Breeding License. Ideal for a hobby farm, organic venture, nursery, or private retreat. Bonus: Subdivision potential with the estate located next to a developed acreage community. Endless possibilities!

#### **Exterior**

Exterior Wood

Exterior Features Cross Fenced, Fenced, Flat Site, Landscaped

Construction Wood

Foundation Concrete Perimeter