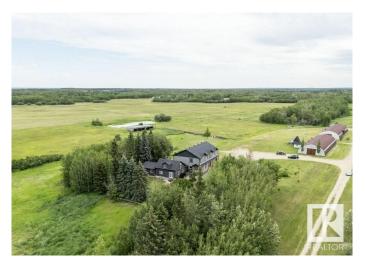

### \$1,599,000

6 Bedroom, 3.50 Bathroom, 4,857 sqft Rural on 68.00 Acres

None, Rural Leduc County, AB

Stunning 68 Acre Country Estate offering luxury, space, and business potential just minutes from Leduc, Beaumont & Edmonton. This 4,857 sq. ft. home features 6 bedrooms, 4 baths, a gorgeous kitchen, den, family room, and sun-filled living room with massive windows. The luxurious primary suite includes a spa-like ensuite and huge walk-in closet. Triple oversized heated garage, detached garage, upstairs laundry, and all furniture included. Enjoy the expansive deck and two 40x100 barns, formerly used for an equestrian operationâ€"with a transferable Horse Breeding License. Ideal for a hobby farm, organic venture, nursery, or private retreat. Bonus: Subdivision potential with the estate located next to a developed acreage community. Endless possibilities!

#### **Essential Information**

MLS® # E4447396 Price \$1,599,000

Bedrooms 6

Bathrooms 3.50

Full Baths 3

Half Baths 1

Square Footage 4,857

Acres 68.00