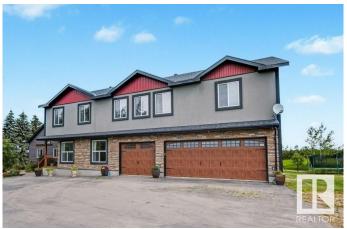

### \$1,599,000

6 Bedroom, 3.50 Bathroom, 4,857 sqft Rural on 68.00 Acres

None, Rural Leduc County, AB

Stunning 68 Acre Country Estate offering luxury, space, and business potential just minutes from Leduc, Beaumont & Edmonton. This 4,857 sq. ft. home features 6 bedrooms, 4 baths, a gorgeous kitchen, den, family room, and sun-filled living room with massive windows. The luxurious primary suite includes a spa-like ensuite and huge walk-in closet. Triple oversized heated garage, detached garage, upstairs laundry, and all furniture included. Enjoy the expansive deck and two 40x100 barns, formerly used for an equestrian operationâ€"with a transferable Horse Breeding License. Ideal for a hobby farm, organic venture, nursery, or private retreat. Bonus: Subdivision potential with the estate located next to a developed acreage community. Endless possibilities!

#### **Exterior**

Exterior Wood

Exterior Features Cross Fenced, Fenced, Flat Site, Landscaped

Construction Wood

Foundation Concrete Perimeter