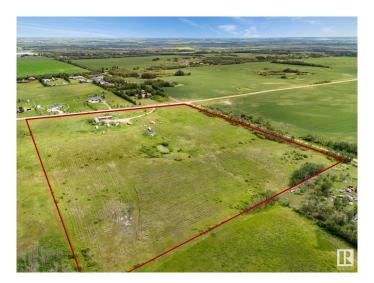

## \$995,000

0 Bedroom, 0.00 Bathroom, Land Commercial on 0.00 Acres

Rural North East Horse Hills, Edmonton, AB

Great potential in this 19 acres parcel that lies within the Horse Hills area structure plan. Situated close to Highway 15, this location is only minutes to North Edmonton, Edmonton Science and Technology Park, Fort Saskatchewan and the Edmonton Institution. The Horse Hills area structure is a large scale development with mixed use commercial, residential, schools, expansive greenspace and LRT transportation. This unique plan is part of the City of Edmonton's vision for communities that provide residents will all goods, services and amenities within the district. The location boasts great highway access to the Energy Corridor and northern part of the province, all while being close to North Saskatchewan river and the natural forests and trails of the area. Currently on this AG zones property sits a home with shop, that is rentable until time of development. Great future development opportunity in the early stages of an exciting and vibrant new area! Drive-out and have a look - you won't be disappointed!

# **Community Information**

Address 21150 Fort Road

Area Edmonton

Subdivision Rural North East Horse Hills

City Edmonton
County ALBERTA

Province AB

Postal Code T5Y 6G8