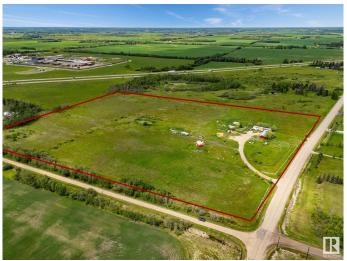

## \$995,000

0 Bedroom, 0.00 Bathroom, Land Commercial on 0.00 Acres

Rural North East Horse Hills, Edmonton, AB

Great potential in this 19 acres parcel that lies within the Horse Hills area structure plan. Situated close to Highway 15, this location is only minutes to North Edmonton, Edmonton Science and Technology Park, Fort Saskatchewan and the Edmonton Institution. The Horse Hills area structure is a large scale development with mixed use commercial, residential, schools, expansive greenspace and LRT transportation. This unique plan is part of the City of Edmonton's vision for communities that provide residents will all goods, services and amenities within the district. The location boasts great highway access to the Energy Corridor and northern part of the province, all while being close to North Saskatchewan river and the natural forests and trails of the area. Currently on this AG zones property sits a home with shop, that is rentable until time of development. Great future development opportunity in the early stages of an exciting and vibrant new area! Drive-out and have a look - you won't be disappointed!

# **Community Information**

Address 21150 Fort Road

Area Edmonton

Subdivision Rural North East Horse Hills

City Edmonton
County ALBERTA

Province AB

Postal Code T5Y 6G8