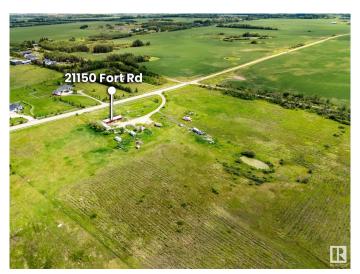

## \$995,000

0 Bedroom, 0.00 Bathroom, Land Commercial on 0.00 Acres

Rural North East Horse Hills, Edmonton, AB

Great potential in this 19 acres parcel that lies within the Horse Hills area structure plan. Situated close to Highway 15, this location is only minutes to North Edmonton, Edmonton Science and Technology Park, Fort Saskatchewan and the Edmonton Institution. The Horse Hills area structure is a large scale development with mixed use commercial, residential, schools, expansive greenspace and LRT transportation. This unique plan is part of the City of Edmonton's vision for communities that provide residents will all goods, services and amenities within the district. The location boasts great highway access to the Energy Corridor and northern part of the province, all while being close to North Saskatchewan river and the natural forests and trails of the area. Currently on this AG zones property sits a home with shop, that is rentable until time of development. Great future development opportunity in the early stages of an exciting and vibrant new area! Drive-out and have a look - you won't be disappointed!

# **Community Information**

Address 21150 Fort Road

Area Edmonton

Subdivision Rural North East Horse Hills

City Edmonton
County ALBERTA

Province AB

Postal Code T5Y 6G8