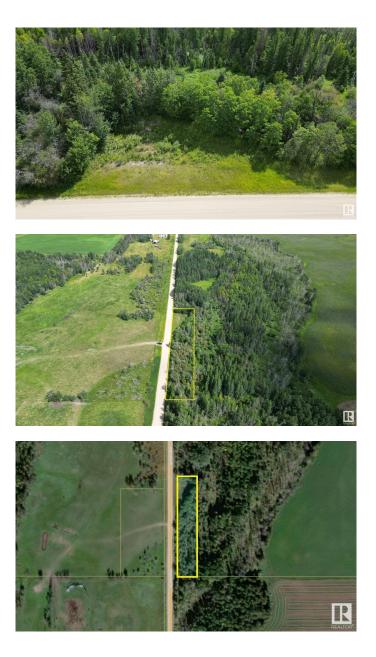

#### \$10,000

0 Bedroom, 0.00 Bathroom, Rural on 1.00 Acres

Lac Ste Anne, Rural Lac Ste. Anne County, AB

1 acre lot for sale located on the southwest corner of NW-26-58-7-W5 on Range Road 72. Dimensions of lot according to title are 90.75' by 479.95'. Zoned as Country Living Residential. Municipal setback limits do not allow for placement of any structures or RVs on the property. Purchaser would have to apply for a variance on setbacks for certain usages with the municipality. No approach from road to property. Shed on property of salvage value only. No services. Aerial dimensions not exact and for reference only. No assigned municipal address. To be sold as is.