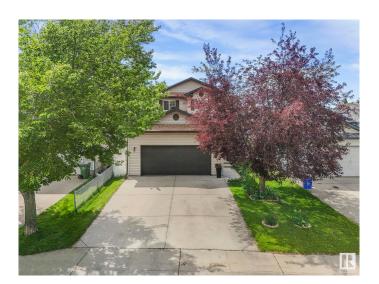

#### \$549,900

4 Bedroom, 3.50 Bathroom, 1,709 sqft Single Family on 0.00 Acres

Tribute, Leduc, AB

Amazing home!!! Located in TRIBUTE. 4 bedrooms home located on the quiet street. New roof, new flooring, new kitchen cabinets, counter tops, backsplash, ss newer appliances, freshly painted. Open to above entrance leads to beautiful plus bright living room with a cozy fireplace, terrific chefs kitchen, tons of counter space and access to your low maintenance backyard with fire pit and room to park RV. Upstairs offers 3 generous bedrooms. Sunny, large primary bedroom with 4pc ensuite. The basement is fully finished with a large bonus room one more bedroom and full bathroom. Second home from the PARK.

#### **Exterior**

Exterior Wood, Vinyl

Exterior Features Airport Nearby, Back Lane, Fenced

Roof Asphalt Shingles

Construction Wood, Vinyl

Foundation Concrete Perimeter