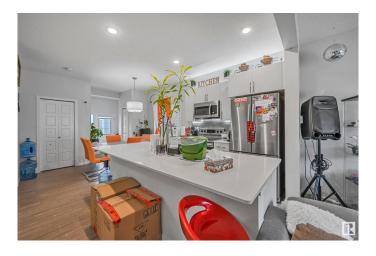

## \$364,900

3 Bedroom, 3.50 Bathroom, 1,496 sqft Condo / Townhouse on 0.00 Acres

Rosenthal (Edmonton), Edmonton, AB

This gorgeous HALF DUPLEX is located in the condo complex of RENEW IN ROSENTHAL. When entering this home, you come to an OPEN CONCEPT LAYOUT with a large living room, dining area and a kitchen with **BREAKFAST ISLAND and** STAINLESS-STEEL appliances. The upper level has a large master bedroom featuring a Full Bathroom Ensuite. There are an additional 2 spacious bedrooms, a full bathroom and UPPER-LEVEL LAUNDRY. This home comes with a FULLY FINISHED basement with a large RECREATIONAL ROOM. Enjoy the summers in the backyard featuring a deck and the convenience of a single ATTACHED GARAGE. This home is close to all amenities including shopping, COSTCO, restaurants, public transportation, schools, parks and major roadways like the WHITEMUD and ANTHONY HENDAY.

#### Interior

Interior Features ensuite bathroom

Appliances Dishwasher-Built-In, Dryer, Refrigerator, Stove-Electric, Washer,

Window Coverings

Heating Forced Air-1, Natural Gas

Stories 3

Has Basement Yes

Basement Full, Finished