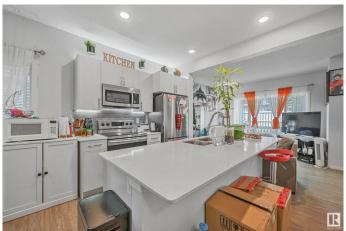

## \$364,900

3 Bedroom, 3.50 Bathroom, 1,496 sqft Condo / Townhouse on 0.00 Acres

Rosenthal (Edmonton), Edmonton, AB

This gorgeous HALF DUPLEX is located in the condo complex of RENEW IN ROSENTHAL. When entering this home, you come to an OPEN CONCEPT LAYOUT with a large living room, dining area and a kitchen with **BREAKFAST ISLAND and** STAINLESS-STEEL appliances. The upper level has a large master bedroom featuring a Full Bathroom Ensuite. There are an additional 2 spacious bedrooms, a full bathroom and UPPER-LEVEL LAUNDRY. This home comes with a FULLY FINISHED basement with a large RECREATIONAL ROOM. Enjoy the summers in the backyard featuring a deck and the convenience of a single ATTACHED GARAGE. This home is close to all amenities including shopping, COSTCO, restaurants, public transportation, schools, parks and major roadways like the WHITEMUD and ANTHONY HENDAY.

#### Interior

Interior Features ensuite bathroom

Appliances Dishwasher-Built-In, Dryer, Refrigerator, Stove-Electric, Washer,

Window Coverings

Heating Forced Air-1, Natural Gas

Stories 3

Has Basement Yes

Basement Full, Finished