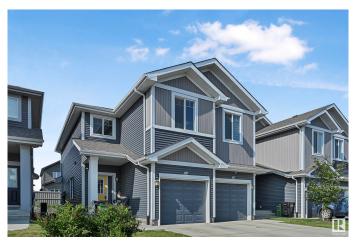

# \$364,900 - 53 6004 Rosenthal Way, Edmonton

MLS® #E4447671

## \$364,900

3 Bedroom, 3.50 Bathroom, 1,496 sqft Condo / Townhouse on 0.00 Acres

Rosenthal (Edmonton), Edmonton, AB

This gorgeous HALF DUPLEX is located in the condo complex of RENEW IN ROSENTHAL. When entering this home, you come to an OPEN CONCEPT LAYOUT with a large living room, dining area and a kitchen with **BREAKFAST ISLAND and** STAINLESS-STEEL appliances. The upper level has a large master bedroom featuring a Full Bathroom Ensuite. There are an additional 2 spacious bedrooms, a full bathroom and UPPER-LEVEL LAUNDRY. This home comes with a FULLY FINISHED basement with a large RECREATIONAL ROOM. Enjoy the summers in the backyard featuring a deck and the convenience of a single ATTACHED GARAGE. This home is close to all amenities including shopping, COSTCO, restaurants, public transportation, schools, parks and major roadways like the WHITEMUD and ANTHONY HENDAY.

## **Essential Information**

MLS® # E4447671 Price \$364,900

Bedrooms 3

Bathrooms 3.50

Full Baths 3
Half Baths 1

Square Footage 1,496 Acres 0.00 Year Built 2019

Type Condo / Townhouse

Sub-Type Half Duplex
Style 2 Storey
Status Active

# **Community Information**

Address 53 6004 Rosenthal Way

Area Edmonton

Subdivision Rosenthal (Edmonton)

City Edmonton
County ALBERTA

Province AB

Postal Code T5T 7L1

#### **Exterior**

Exterior Wood, Vinyl

Exterior Features Schools, Shopping Nearby

Roof Asphalt Shingles

Construction Wood, Vinyl

Foundation Concrete Perimeter