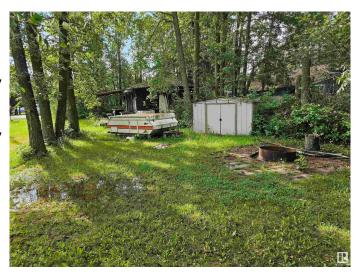

### \$64,649

0 Bedroom, 0.00 Bathroom, Rural on 0.10 Acres

Alberta Beach, Rural Lac Ste. Anne County, AB

Build your Dream Home!! nestled in the quiet area of Alberta Beach is this cute lot with an older 1 room cabin, outhouse and storage shed has been used as a weekend retreat!

#### **Exterior**

Exterior Features Corner Lot, Playground Nearby, Private Setting